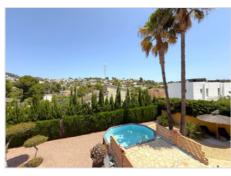

## Description

This charming villa located in Benissa Costa offers the perfect balance of comfort, privacy and outdoor living. Set on a spacious plot with a large, low-maintenance garden, the property features several outdoor areas designed for year-round enjoyment. On the upper level, there's a spacious terrace with an outdoor dining area, open-air kitchen, and a cozy chill-out zone perfect for relaxing or entertaining guests. Further down, on the lower garden level, you'll find a second terrace with a round stone table, a small pool, an outdoor shower, and various fruit trees that bring a fresh, Mediterranean character to the surroundings. The house is distributed over two floors, each with access from different levels of the garden. The main floor, corresponding to the upper level, is accessed through a glazed naya that leads into the interior of the house. A living room with a fireplace welcomes you, followed by a spacious dining room. To the left is a hallway that leads to the kitchen, two bedrooms and a full bathroom. On the lower floor, connected directly to the second garden terrace, there is an open space with a sleeping area, a small lounge, and a large bathroom at the end ideal for guests or as an independent unit. The house includes air conditioning, covered parking and is located in a quiet, well-connected area, making it ideal as a permanent residence or holiday home.