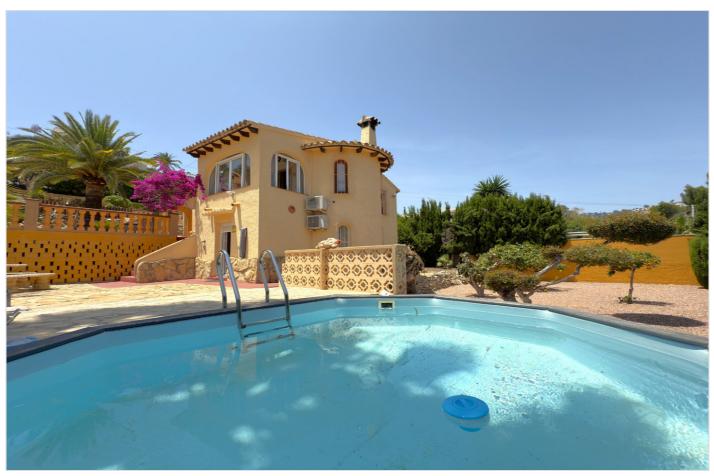

## Description

This charming villa located in Benissa Costa offers the perfect balance of comfort, privacy and outdoor living. Set on a spacious plot with a large, low-maintenance garden, the property features several outdoor areas designed for year-round enjoyment. On the upper level, there's a spacious terrace with an outdoor dining area, open-air kitchen, and a cozy chill-out zone perfect for relaxing or entertaining guests. Further down, on the lower garden level, you'll find a second terrace with a round stone table, a small pool, an outdoor shower, and various fruit trees that bring a fresh, Mediterranean character to the surroundings. The house is distributed over two floors, each with access from different levels of the garden. The main floor, corresponding to the upper level, is accessed through a glazed naya that leads into the interior of the house. A living room with a fireplace welcomes you, followed by a spacious dining room. To the left is a hallway that leads to the kitchen, two bedrooms and a full bathroom. On the lower floor, connected directly to the second garden terrace, there is an open space with a sleeping area, a small lounge, and a large bathroom at the end ideal for guests or as an independent unit. The house includes air conditioning, covered parking and is located in a quiet, well-connected area, making it ideal as a permanent residence or holiday home.