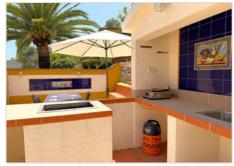

## Description

This charming villa located in Benissa Costa offers the perfect balance of comfort, privacy and outdoor living. Set on a spacious plot with a large, low-maintenance garden, the property features several outdoor areas designed for year-round enjoyment. On the upper level, there's a spacious terrace with an outdoor dining area, open-air kitchen, and a cozy chill-out zone perfect for relaxing or entertaining guests. Further down, on the lower garden level, you'll find a second terrace with a round stone table, a small pool, an outdoor shower, and various fruit trees that bring a fresh, Mediterranean character to the surroundings. The house is distributed over two floors, each with access from different levels of the garden. The main floor, corresponding to the upper level, is accessed through a glazed naya that leads into the interior of the house. A living room with a fireplace welcomes you, followed by a spacious dining room. To the left is a hallway that leads to the kitchen, two bedrooms and a full bathroom. On the lower floor, connected directly to the second garden terrace, there is an open space with a sleeping area, a small lounge, and a large bathroom at the end ideal for guests or as an independent unit. The house includes air conditioning, covered parking and is located in a quiet, well-connected area, making it ideal as a permanent residence or holiday home.