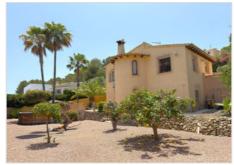

## Description

This charming villa located in Benissa Costa offers the perfect balance of comfort, privacy and outdoor living. Set on a spacious plot with a large, low-maintenance garden, the property features several outdoor areas designed for year-round enjoyment. On the upper level, there's a spacious terrace with an outdoor dining area, open-air kitchen, and a cozy chill-out zone perfect for relaxing or entertaining guests. Further down, on the lower garden level, you'll find a second terrace with a round stone table, a small pool, an outdoor shower, and various fruit trees that bring a fresh, Mediterranean character to the surroundings. The house is distributed over two floors, each with access from different levels of the garden. The main floor, corresponding to the upper level, is accessed through a glazed naya that leads into the interior of the house. A living room with a fireplace welcomes you, followed by a spacious dining room. To the left is a hallway that leads to the kitchen, two bedrooms and a full bathroom. On the lower floor, connected directly to the second garden terrace, there is an open space with a sleeping area, a small lounge, and a large bathroom at the end ideal for guests or as an independent unit. The house includes air conditioning, covered parking and is located in a quiet, well-connected area, making it ideal as a permanent residence or holiday home.