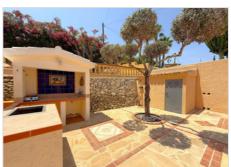

## Description

This charming villa located in Benissa Costa offers the perfect balance of comfort, privacy and outdoor living. Set on a spacious plot with a large, low-maintenance garden, the property features several outdoor areas designed for year-round enjoyment. On the upper level, there's a spacious terrace with an outdoor dining area, open-air kitchen, and a cozy chill-out zone perfect for relaxing or entertaining guests. Further down, on the lower garden level, you'll find a second terrace with a round stone table, a small pool, an outdoor shower, and various fruit trees that bring a fresh, Mediterranean character to the surroundings. The house is distributed over two floors, each with access from different levels of the garden. The main floor, corresponding to the upper level, is accessed through a glazed naya that leads into the interior of the house. A living room with a fireplace welcomes you, followed by a spacious dining room. To the left is a hallway that leads to the kitchen, two bedrooms and a full bathroom. On the lower floor, connected directly to the second garden terrace, there is an open space with a sleeping area, a small lounge, and a large bathroom at the end ideal for guests or as an independent unit. The house includes air conditioning, covered parking and is located in a quiet, well-connected area, making it ideal as a permanent residence or holiday home.