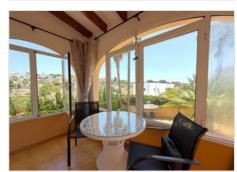

## Description

This charming villa located in Benissa Costa offers the perfect balance of comfort, privacy and outdoor living. Set on a spacious plot with a large, low-maintenance garden, the property features several outdoor areas designed for year-round enjoyment. On the upper level, there's a spacious terrace with an outdoor dining area, open-air kitchen, and a cozy chill-out zone perfect for relaxing or entertaining guests. Further down, on the lower garden level, you'll find a second terrace with a round stone table, a small pool, an outdoor shower, and various fruit trees that bring a fresh, Mediterranean character to the surroundings. The house is distributed over two floors, each with access from different levels of the garden. The main floor, corresponding to the upper level, is accessed through a glazed naya that leads into the interior of the house. A living room with a fireplace welcomes you, followed by a spacious dining room. To the left is a hallway that leads to the kitchen, two bedrooms and a full bathroom. On the lower floor, connected directly to the second garden terrace, there is an open space with a sleeping area, a small lounge, and a large bathroom at the end ideal for guests or as an independent unit. The house includes air conditioning, covered parking and is located in a quiet, well-connected area, making it ideal as a permanent residence or holiday home.