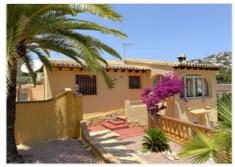

## Description

This charming villa located in Benissa Costa offers the perfect balance of comfort, privacy and outdoor living. Set on a spacious plot with a large, low-maintenance garden, the property features several outdoor areas designed for year-round enjoyment. On the upper level, there's a spacious terrace with an outdoor dining area, open-air kitchen, and a cozy chill-out zone perfect for relaxing or entertaining guests. Further down, on the lower garden level, you'll find a second terrace with a round stone table, a small pool, an outdoor shower, and various fruit trees that bring a fresh, Mediterranean character to the surroundings. The house is distributed over two floors, each with access from different levels of the garden. The main floor, corresponding to the upper level, is accessed through a glazed naya that leads into the interior of the house. A living room with a fireplace welcomes you, followed by a spacious dining room. To the left is a hallway that leads to the kitchen, two bedrooms and a full bathroom. On the lower floor, connected directly to the second garden terrace, there is an open space with a sleeping area, a small lounge, and a large bathroom at the end ideal for guests or as an independent unit. The house includes air conditioning, covered parking and is located in a quiet, well-connected area, making it ideal as a permanent residence or holiday home.