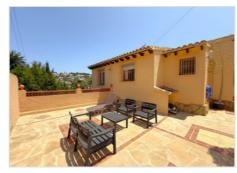

## Description

This charming villa located in Benissa Costa offers the perfect balance of comfort, privacy and outdoor living. Set on a spacious plot with a large, low-maintenance garden, the property features several outdoor areas designed for year-round enjoyment. On the upper level, there's a spacious terrace with an outdoor dining area, open-air kitchen, and a cozy chill-out zone perfect for relaxing or entertaining guests. Further down, on the lower garden level, you'll find a second terrace with a round stone table, a small pool, an outdoor shower, and various fruit trees that bring a fresh, Mediterranean character to the surroundings. The house is distributed over two floors, each with access from different levels of the garden. The main floor, corresponding to the upper level, is accessed through a glazed naya that leads into the interior of the house. A living room with a fireplace welcomes you, followed by a spacious dining room. To the left is a hallway that leads to the kitchen, two bedrooms and a full bathroom. On the lower floor, connected directly to the second garden terrace, there is an open space with a sleeping area, a small lounge, and a large bathroom at the end ideal for guests or as an independent unit. The house includes air conditioning, covered parking and is located in a quiet, well-connected area, making it ideal as a permanent residence or holiday home.