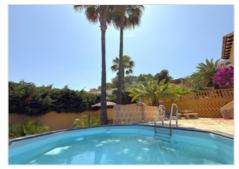

## Description

This charming villa located in Benissa Costa offers the perfect balance of comfort, privacy and outdoor living. Set on a spacious plot with a large, low-maintenance garden, the property features several outdoor areas designed for year-round enjoyment. On the upper level, there's a spacious terrace with an outdoor dining area, open-air kitchen, and a cozy chill-out zone perfect for relaxing or entertaining guests. Further down, on the lower garden level, you'll find a second terrace with a round stone table, a small pool, an outdoor shower, and various fruit trees that bring a fresh, Mediterranean character to the surroundings. The house is distributed over two floors, each with access from different levels of the garden. The main floor, corresponding to the upper level, is accessed through a glazed naya that leads into the interior of the house. A living room with a fireplace welcomes you, followed by a spacious dining room. To the left is a hallway that leads to the kitchen, two bedrooms and a full bathroom. On the lower floor, connected directly to the second garden terrace, there is an open space with a sleeping area, a small lounge, and a large bathroom at the end ideal for guests or as an independent unit. The house includes air conditioning, covered parking and is located in a quiet, well-connected area, making it ideal as a permanent residence or holiday home.