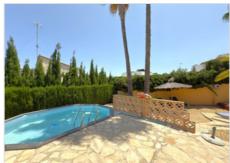

## Description

This charming villa located in Benissa Costa offers the perfect balance of comfort, privacy and outdoor living. Set on a spacious plot with a large, low-maintenance garden, the property features several outdoor areas designed for year-round enjoyment. On the upper level, there's a spacious terrace with an outdoor dining area, open-air kitchen, and a cozy chill-out zone perfect for relaxing or entertaining guests. Further down, on the lower garden level, you'll find a second terrace with a round stone table, a small pool, an outdoor shower, and various fruit trees that bring a fresh, Mediterranean character to the surroundings. The house is distributed over two floors, each with access from different levels of the garden. The main floor, corresponding to the upper level, is accessed through a glazed naya that leads into the interior of the house. A living room with a fireplace welcomes you, followed by a spacious dining room. To the left is a hallway that leads to the kitchen, two bedrooms and a full bathroom. On the lower floor, connected directly to the second garden terrace, there is an open space with a sleeping area, a small lounge, and a large bathroom at the end ideal for guests or as an independent unit. The house includes air conditioning, covered parking and is located in a quiet, well-connected area, making it ideal as a permanent residence or holiday home.