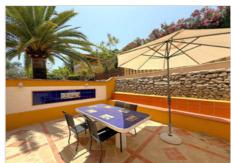

## Description

This charming villa located in Benissa Costa offers the perfect balance of comfort, privacy and outdoor living. Set on a spacious plot with a large, low-maintenance garden, the property features several outdoor areas designed for year-round enjoyment. On the upper level, there's a spacious terrace with an outdoor dining area, open-air kitchen, and a cozy chill-out zone perfect for relaxing or entertaining guests. Further down, on the lower garden level, you'll find a second terrace with a round stone table, a small pool, an outdoor shower, and various fruit trees that bring a fresh, Mediterranean character to the surroundings. The house is distributed over two floors, each with access from different levels of the garden. The main floor, corresponding to the upper level, is accessed through a glazed naya that leads into the interior of the house. A living room with a fireplace welcomes you, followed by a spacious dining room. To the left is a hallway that leads to the kitchen, two bedrooms and a full bathroom. On the lower floor, connected directly to the second garden terrace, there is an open space with a sleeping area, a small lounge, and a large bathroom at the end ideal for guests or as an independent unit. The house includes air conditioning, covered parking and is located in a quiet, well-connected area, making it ideal as a permanent residence or holiday home.