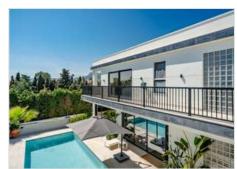

## Description

[A spectacular modern luxury villa, an architectural gem located in one of the most coveted areas of Calpe.]br>br> With a unique and elegant design, this three-story residence was conceived to offer an unparalleled living experience, combining spaciousness, light, and the highest quality materials.br>br> Layout and Spaces: On the main floor, an open-concept design creates a harmonious connection between the high-end kitchen and dining room, which extend to a spectacular terrace through large sliding windows. This same terrace, designed for absolute enjoyment, features a private pool, barbecue area, and an electric awning that provides shade on the hottest days. Additionally, this floor features an elegant living room with exquisite decor and a guest toilet.br>br> On the upper floor, the three master bedrooms, all with en-suite bathrooms, offer a haven of tranquility and comfort. Each bedroom has direct access to a large shared terrace, from which you can admire panoramic views of the sea and the majestic Peñón de Ifach.br>br> The ground floor houses an exclusive sauna area with an en-suite bathroom, which can be converted into a fourth bedroom if desired. It also features a spacious laundry room and a closed garage of over 30 m², providing comfort and functionality.br>br> VIDEO LINKS:br>br> https://vimeo.com/1076317292br>br> https://vimeo.com/1076317416