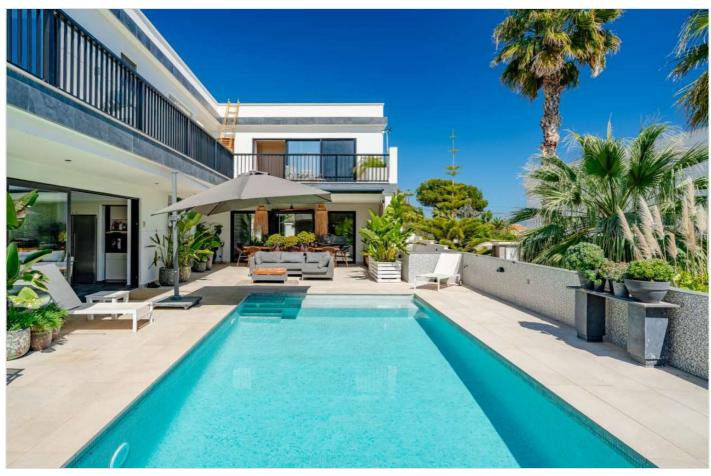

## Description

[A spectacular modern luxury villa, an architectural gem located in one of the most coveted areas of Calpe.]br>br> With a unique and elegant design, this three-story residence was conceived to offer an unparalleled living experience, combining spaciousness, light, and the highest quality materials.br>br> Layout and Spaces: On the main floor, an open-concept design creates a harmonious connection between the high-end kitchen and dining room, which extend to a spectacular terrace through large sliding windows. This same terrace, designed for absolute enjoyment, features a private pool, barbecue area, and an electric awning that provides shade on the hottest days. Additionally, this floor features an elegant living room with exquisite decor and a guest toilet.br>br> On the upper floor, the three master bedrooms, all with en-suite bathrooms, offer a haven of tranquility and comfort. Each bedroom has direct access to a large shared terrace, from which you can admire panoramic views of the sea and the majestic Peñón de Ifach.br>br> The ground floor houses an exclusive sauna area with an en-suite bathroom, which can be converted into a fourth bedroom if desired. It also features a spacious laundry room and a closed garage of over 30 m², providing comfort and functionality.br>br> VIDEO LINKS:br>br> https://vimeo.com/1076317292br>br> https://vimeo.com/1076317416