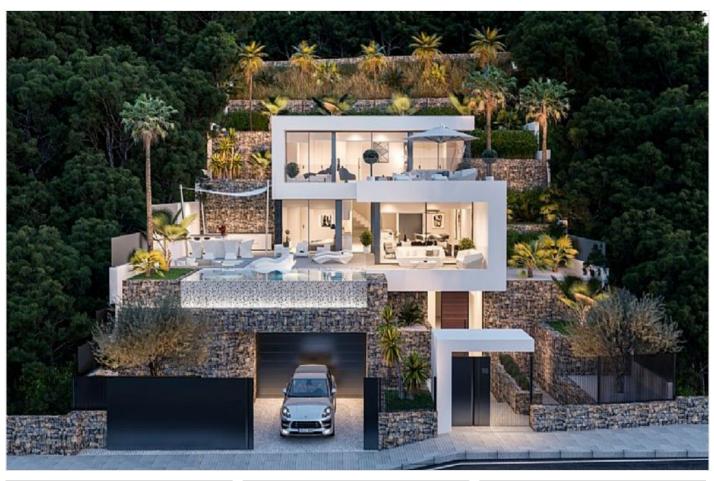

### Description

New build villa project for sale with panoramic sea views in Calpe, Maryvilla. Located in a quiet neighbourhood 2 km from the renovated Puerto Blanco marina and the beach, we find this beautiful project. The sea is only 900 metres away from the property and the centre of Calpe can be reached within 10 minutes!

You enter through the double garage or through the spacious entrance hall on the ground floor. Here you will also find a 60m2 multipurpose room with bathroom as well as a laundry room, bodega and storage room. A lift or spacious staircase takes you to the other floors. On the first floor is the bright beautiful living room with open, fully equipped kitchen! On this same level, there is an infinity pool and a nice covered chill out area with BBQ. Further on this floor, there is a double bedroom with ensuite bathroom and walk-in wardrobe and a toilet separate for guests. On the top floor there are 3 more large bedrooms, each with their ensuite bathroom and fitted wardrobes. As icing on the cake, there is also a balcony with stunning sea views!

#### **KEY FEATURES:**

SEA VIEWS4 bedrooms, all ensuite plus a guest WCInfinity poolChill out area with BBQUnderfloor heatingAircon (hot & cold) throughoutWalk-in dressing - Built in wardrobes60m2 multipurpose room with bathroomLaundry Room Storage roomBodegaDouble garage