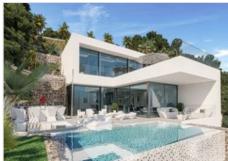

You enter through the double garage or through the spacious entrance hall on the ground floor. Here you will also find a 60m2 multipurpose room with bathroom as well as a laundry room, bodega and storage room. A lift or spacious staircase takes you to the other floors. On the first floor is the bright beautiful living room with open, fully equipped kitchen! On this same level, there is an infinity pool and a nice covered chill out area with BBQ. Further on this floor, there is a double bedroom with ensuite bathroom and walk-in wardrobe and a toilet separate for guests. On the top floor there are 3 more large bedrooms, each with their ensuite bathroom and fitted wardrobes. As icing on the cake, there is also a balcony with stunning sea views!

#### **KEY FEATURES:**

SEA VIEWS4 bedrooms, all ensuite plus a guest WCInfinity poolChill out area with BBQUnderfloor heatingAircon (hot & cold) throughoutWalk-in dressing - Built in wardrobes60m2 multipurpose room with bathroomLaundry Room Storage roomBodegaDouble garage