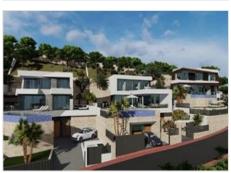

### Description

New build villa project for sale with panoramic sea views in Calpe, Maryvilla. Located in a quiet neighbourhood 2 km from the renovated Puerto Blanco marina and the beach, we find this beautiful project. The sea is only 900 metres away from the property and the centre of Calpe can be reached within 10 minutes!

You enter through the double garage or through the spacious entrance hall on the ground floor. Here you will also find a 60m2 multipurpose room with bathroom as well as a laundry room, bodega and storage room. A lift or spacious staircase takes you to the other floors. On the first floor is the bright beautiful living room with open, fully equipped kitchen! On this same level, there is an infinity pool and a nice covered chill out area with BBQ. Further on this floor, there is a double bedroom with ensuite bathroom and walk-in wardrobe and a toilet separate for guests. On the top floor there are 3 more large bedrooms, each with their ensuite bathroom and fitted wardrobes. As icing on the cake, there is also a balcony with stunning sea views!

#### **KEY FEATURES:**

SEA VIEWS4 bedrooms, all ensuite plus a guest WCInfinity poolChill out area with BBQUnderfloor heatingAircon (hot & cold) throughoutWalk-in dressing - Built in wardrobes60m2 multipurpose room with bathroomLaundry Room Storage roomBodegaDouble garage