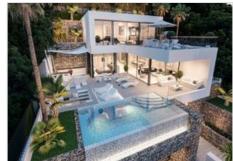

### Description

New build villa project for sale with panoramic sea views in Calpe, Maryvilla. Located in a quiet neighbourhood 2 km from the renovated Puerto Blanco marina and the beach, we find this beautiful project. The sea is only 900 metres away from the property and the centre of Calpe can be reached within 10 minutes!

You enter through the double garage or through the spacious entrance hall on the ground floor. Here you will also find a 60m2 multipurpose room with bathroom as well as a laundry room, bodega and storage room. A lift or spacious staircase takes you to the other floors. On the first floor is the bright beautiful living room with open, fully equipped kitchen! On this same level, there is an infinity pool and a nice covered chill out area with BBQ. Further on this floor, there is a double bedroom with ensuite bathroom and walk-in wardrobe and a toilet separate for guests. On the top floor there are 3 more large bedrooms, each with their ensuite bathroom and fitted wardrobes. As icing on the cake, there is also a balcony with stunning sea views!

#### **KEY FEATURES:**

SEA VIEWS4 bedrooms, all ensuite plus a guest WCInfinity poolChill out area with BBQUnderfloor heatingAircon (hot & cold) throughoutWalk-in dressing - Built in wardrobes60m2 multipurpose room with bathroomLaundry Room Storage roomBodegaDouble garage