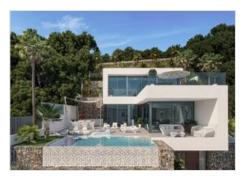

You enter through the double garage or through the spacious entrance hall on the ground floor. Here you will also find a 60m2 multipurpose room with bathroom as well as a laundry room, bodega and storage room. A lift or spacious staircase takes you to the other floors. On the first floor is the bright beautiful living room with open, fully equipped kitchen! On this same level, there is an infinity pool and a nice covered chill out area with BBQ. Further on this floor, there is a double bedroom with ensuite bathroom and walk-in wardrobe and a toilet separate for guests. On the top floor there are 3 more large bedrooms, each with their ensuite bathroom and fitted wardrobes. As icing on the cake, there is also a balcony with stunning sea views!

#### **KEY FEATURES:**

SEA VIEWS4 bedrooms, all ensuite plus a guest WCInfinity poolChill out area with BBQUnderfloor heatingAircon (hot & cold) throughoutWalk-in dressing - Built in wardrobes60m2 multipurpose room with bathroomLaundry Room Storage roomBodegaDouble garage