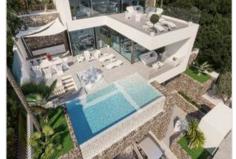

You enter through the double garage or through the spacious entrance hall on the ground floor. Here you will also find a 60m2 multipurpose room with bathroom as well as a laundry room, bodega and storage room. A lift or spacious staircase takes you to the other floors. On the first floor is the bright beautiful living room with open, fully equipped kitchen! On this same level, there is an infinity pool and a nice covered chill out area with BBQ. Further on this floor, there is a double bedroom with ensuite bathroom and walk-in wardrobe and a toilet separate for guests. On the top floor there are 3 more large bedrooms, each with their ensuite bathroom and fitted wardrobes. As icing on the cake, there is also a balcony with stunning sea views!

#### **KEY FEATURES:**

SEA VIEWS4 bedrooms, all ensuite plus a guest WCInfinity poolChill out area with BBQUnderfloor heatingAircon (hot & cold) throughoutWalk-in dressing - Built in wardrobes60m2 multipurpose room with bathroomLaundry Room Storage roomBodegaDouble garage