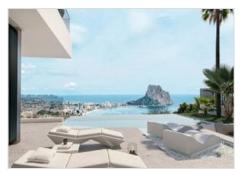

### Description

New build villa project for sale with panoramic sea views in Calpe, Maryvilla. Located in a quiet neighbourhood 2 km from the renovated Puerto Blanco marina and the beach, we find this beautiful project. The sea is only 900 metres away from the property and the centre of Calpe can be reached within 10 minutes!

You enter through the double garage or through the spacious entrance hall on the ground floor. Here you will also find a 60m2 multipurpose room with bathroom as well as a laundry room, bodega and storage room. A lift or spacious staircase takes you to the other floors. On the first floor is the bright beautiful living room with open, fully equipped kitchen! On this same level, there is an infinity pool and a nice covered chill out area with BBQ. Further on this floor, there is a double bedroom with ensuite bathroom and walk-in wardrobe and a toilet separate for guests. On the top floor there are 3 more large bedrooms, each with their ensuite bathroom and fitted wardrobes. As icing on the cake, there is also a balcony with stunning sea views!

#### **KEY FEATURES:**

SEA VIEWS4 bedrooms, all ensuite plus a guest WCInfinity poolChill out area with BBQUnderfloor heatingAircon (hot & cold) throughoutWalk-in dressing - Built in wardrobes60m2 multipurpose room with bathroomLaundry Room Storage roomBodegaDouble garage