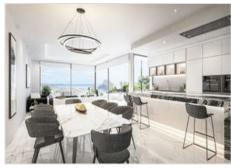

You enter through the double garage or through the spacious entrance hall on the ground floor. Here you will also find a 60m2 multipurpose room with bathroom as well as a laundry room, bodega and storage room. A lift or spacious staircase takes you to the other floors. On the first floor is the bright beautiful living room with open, fully equipped kitchen! On this same level, there is an infinity pool and a nice covered chill out area with BBQ. Further on this floor, there is a double bedroom with ensuite bathroom and walk-in wardrobe and a toilet separate for guests. On the top floor there are 3 more large bedrooms, each with their ensuite bathroom and fitted wardrobes. As icing on the cake, there is also a balcony with stunning sea views!