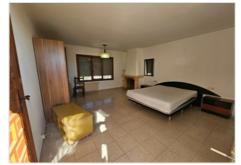

#### Description

In a very quiet area being a cul de sac, we find this spacious villa located on a flat and very private plot. It needs renovation, which gives us the opportunity to put our own stamp on it. It is divided into three floors, on the top floor we find the master bedroom, spacious with fireplace and en-suite bathroom, as well as direct access to the private terrace with sea views. On the first floor, we will see the living room with fireplace and wood burner, a very large kitchen open to the dining room. It has a sunny and open naya. Great possibilities in this property, located in a highly desired area of Jávea. The pool is surrounded by terraces as well as a garden that is very easy to maintain. Features like two solariums from which you can admire wonderful views, a garage with enough space for two vehicles as well as enough parking space for about three more vehicles. Gas central heating, storage room. Do not hesitate to pay a visit to this villa to see the great possibilities it shows.