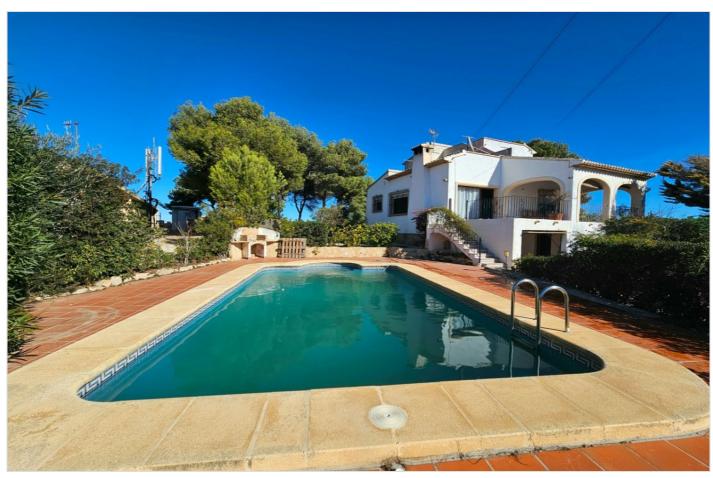

#### Description

In a very quiet area being a cul de sac, we find this spacious villa located on a flat and very private plot. It needs renovation, which gives us the opportunity to put our own stamp on it. It is divided into three floors, on the top floor we find the master bedroom, spacious with fireplace and en-suite bathroom, as well as direct access to the private terrace with sea views. On the first floor, we will see the living room with fireplace and wood burner, a very large kitchen open to the dining room. It has a sunny and open naya. Great possibilities in this property, located in a highly desired area of Jávea. The pool is surrounded by terraces as well as a garden that is very easy to maintain. Features like two solariums from which you can admire wonderful views, a garage with enough space for two vehicles as well as enough parking space for about three more vehicles. Gas central heating, storage room. Do not hesitate to pay a visit to this villa to see the great possibilities it shows.