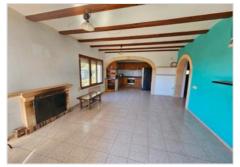

#### Description

In a very quiet area being a cul de sac, we find this spacious villa located on a flat and very private plot. It needs renovation, which gives us the opportunity to put our own stamp on it. It is divided into three floors, on the top floor we find the master bedroom, spacious with fireplace and en-suite bathroom, as well as direct access to the private terrace with sea views. On the first floor, we will see the living room with fireplace and wood burner, a very large kitchen open to the dining room. It has a sunny and open naya. Great possibilities in this property, located in a highly desired area of Jávea. The pool is surrounded by terraces as well as a garden that is very easy to maintain. Features like two solariums from which you can admire wonderful views, a garage with enough space for two vehicles as well as enough parking space for about three more vehicles. Gas central heating, storage room. Do not hesitate to pay a visit to this villa to see the great possibilities it shows.