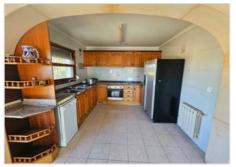

#### Description

In a very quiet area being a cul de sac, we find this spacious villa located on a flat and very private plot. It needs renovation, which gives us the opportunity to put our own stamp on it. It is divided into three floors, on the top floor we find the master bedroom, spacious with fireplace and en-suite bathroom, as well as direct access to the private terrace with sea views. On the first floor, we will see the living room with fireplace and wood burner, a very large kitchen open to the dining room. It has a sunny and open naya. Great possibilities in this property, located in a highly desired area of Jávea. The pool is surrounded by terraces as well as a garden that is very easy to maintain. Features like two solariums from which you can admire wonderful views, a garage with enough space for two vehicles as well as enough parking space for about three more vehicles. Gas central heating, storage room. Do not hesitate to pay a visit to this villa to see the great possibilities it shows.