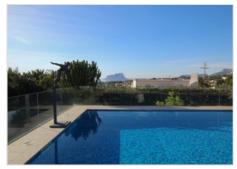

The huge terrace around the swimming pool has also been recently redesigned to provide several spacious and relaxing areas, with plenty of space for deck chairs and sunbathing.

South orientated, sunshine is guaranteed all year round and makes this house the ideal place to enjoy an aperitif in the jacuzzi under the last rays of the sun.