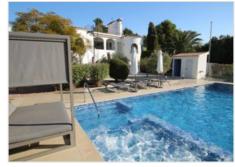

The huge terrace around the swimming pool has also been recently redesigned to provide several spacious and relaxing areas, with plenty of space for deck chairs and sunbathing.

South orientated, sunshine is guaranteed all year round and makes this house the ideal place to enjoy an aperitif in the jacuzzi under the last rays of the sun.