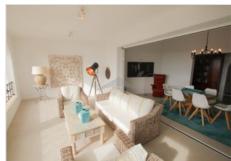

Electric gates lead to the parking area and a garage.

The villa is distributed in two parts: the main house and a guest apartment.

The main house has 2 en-suite bedrooms, a pretty living room, a dining room, and a kitchen. Both levels have been renovated with a modern Mediterranean style and to an incredibly high standard, changing its distribution in order to benefiting from as much of light as possible.