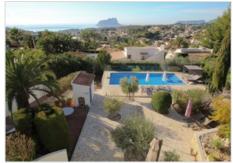

The huge terrace around the swimming pool has also been recently redesigned to provide several spacious and relaxing areas, with plenty of space for deck chairs and sunbathing.

South orientated, sunshine is guaranteed all year round and makes this house the ideal place to enjoy an aperitif in the jacuzzi under the last rays of the sun.