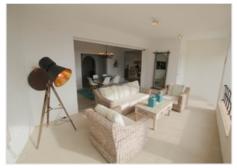

Electric gates lead to the parking area and a garage.

The villa is distributed in two parts: the main house and a guest apartment.

The main house has 2 en-suite bedrooms, a pretty living room, a dining room, and a kitchen. Both levels have been renovated with a modern Mediterranean style and to an incredibly high standard, changing its distribution in order to benefiting from as much of light as possible.