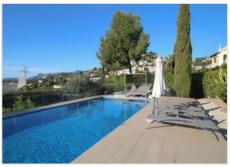

The huge terrace around the swimming pool has also been recently redesigned to provide several spacious and relaxing areas, with plenty of space for deck chairs and sunbathing.

South orientated, sunshine is guaranteed all year round and makes this house the ideal place to enjoy an aperitif in the jacuzzi under the last rays of the sun.