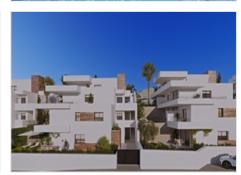

## Description

New built apartments, with a modern architecture, with 2 bedrooms and 2 bathrooms, kitchen open to the living room, with various models to choose from, terrace and garden on the ground floor apartments, and solarium on the top floor, all distributed to make the most of the space, taking advantage of the Mediterranean light and offering a plus of comfort in your day to day. The equipment in the apartments are also oriented to comfort with under-floor heating, hot and cold air conditioning by conduits with thermostat in the living room, hot water by Altherma system, electrical appliances are included and a project of decoration to give them style and warmness. The communal areas are designed for relax and enjoy as a family, with pool surrounded by large terraces to enjoy the sun, playground for kids, social club, gardens and parking areas. Within a short distance to Cala del Llebeig, the urban core of Moraira and all the services that Residential Resort Cumbre del Sol is equipped with. For plans and further information please do not hesitate to contact us