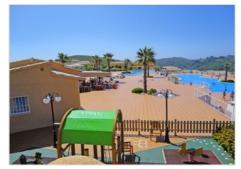

## Description

New built apartments, with a modern architecture, with 2 bedrooms and 2 bathrooms, kitchen open to the living room, with various models to choose from, terrace and garden on the ground floor apartments, and solarium on the top floor, all distributed to make the most of the space, taking advantage of the Mediterranean light and offering a plus of comfort in your day to day. The equipment in the apartments are also oriented to comfort with under-floor heating, hot and cold air conditioning by conduits with thermostat in the living room, hot water by Altherma system, electrical appliances are included and a project of decoration to give them style and warmness. The communal areas are designed for relax and enjoy as a family, with pool surrounded by large terraces to enjoy the sun, playground for kids, social club, gardens and parking areas. Within a short distance to Cala del Llebeig, the urban core of Moraira and all the services that Residential Resort Cumbre del Sol is equipped with. For plans and further information please do not hesitate to contact us