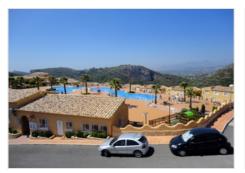

## Description

New built apartments, with a modern architecture, with 2 bedrooms and 2 bathrooms, kitchen open to the living room, with various models to choose from, terrace and garden on the ground floor apartments, and solarium on the top floor, all distributed to make the most of the space, taking advantage of the Mediterranean light and offering a plus of comfort in your day to day. The equipment in the apartments are also oriented to comfort with under-floor heating, hot and cold air conditioning by conduits with thermostat in the living room, hot water by Altherma system, electrical appliances are included and a project of decoration to give them style and warmness. The communal areas are designed for relax and enjoy as a family, with pool surrounded by large terraces to enjoy the sun, playground for kids, social club, gardens and parking areas. Within a short distance to Cala del Llebeig, the urban core of Moraira and all the services that Residential Resort Cumbre del Sol is equipped with. For plans and further information please do not hesitate to contact us