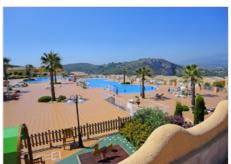

## Description

New built apartments, with a modern architecture, with 2 bedrooms and 2 bathrooms, kitchen open to the living room, with various models to choose from, terrace and garden on the ground floor apartments, and solarium on the top floor, all distributed to make the most of the space, taking advantage of the Mediterranean light and offering a plus of comfort in your day to day. The equipment in the apartments are also oriented to comfort with under-floor heating, hot and cold air conditioning by conduits with thermostat in the living room, hot water by Altherma system, electrical appliances are included and a project of decoration to give them style and warmness. The communal areas are designed for relax and enjoy as a family, with pool surrounded by large terraces to enjoy the sun, playground for kids, social club, gardens and parking areas. Within a short distance to Cala del Llebeig, the urban core of Moraira and all the services that Residential Resort Cumbre del Sol is equipped with. For plans and further information please do not hesitate to contact us