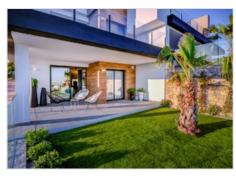

## Description

New built apartments, with a modern architecture, with 2 bedrooms and 2 bathrooms, kitchen open to the living room, with various models to choose from, terrace and garden on the ground floor apartments, and solarium on the top floor, all distributed to make the most of the space, taking advantage of the Mediterranean light and offering a plus of comfort in your day to day. The equipment in the apartments are also oriented to comfort with under-floor heating, hot and cold air conditioning by conduits with thermostat in the living room, hot water by Altherma system, electrical appliances are included and a project of decoration to give them style and warmness. The communal areas are designed for relax and enjoy as a family, with pool surrounded by large terraces to enjoy the sun, playground for kids, social club, gardens and parking areas. Within a short distance to Cala del Llebeig, the urban core of Moraira and all the services that Residential Resort Cumbre del Sol is equipped with. For plans and further information please do not hesitate to contact us