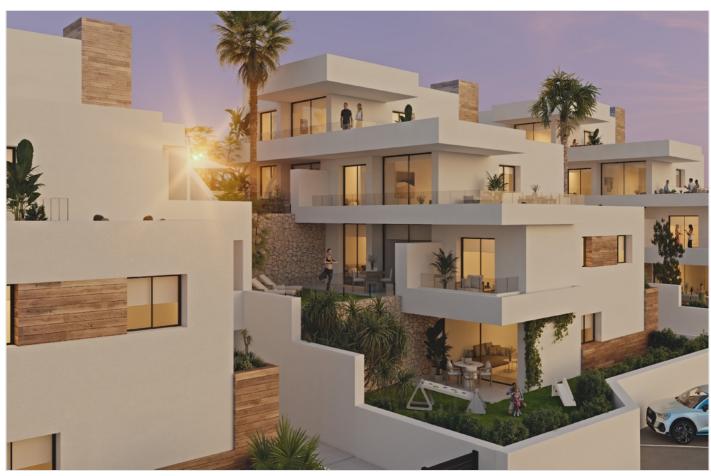

## Description

New built apartments, with a modern architecture, with 2 bedrooms and 2 bathrooms, kitchen open to the living room, with various models to choose from, terrace and garden on the ground floor apartments, and solarium on the top floor, all distributed to make the most of the space, taking advantage of the Mediterranean light and offering a plus of comfort in your day to day. The equipment in the apartments are also oriented to comfort with under-floor heating, hot and cold air conditioning by conduits with thermostat in the living room, hot water by Altherma system, electrical appliances are included and a project of decoration to give them style and warmness. The communal areas are designed for relax and enjoy as a family, with pool surrounded by large terraces to enjoy the sun, playground for kids, social club, gardens and parking areas. Within a short distance to Cala del Llebeig, the urban core of Moraira and all the services that Residential Resort Cumbre del Sol is equipped with. For plans and further information please do not hesitate to contact us