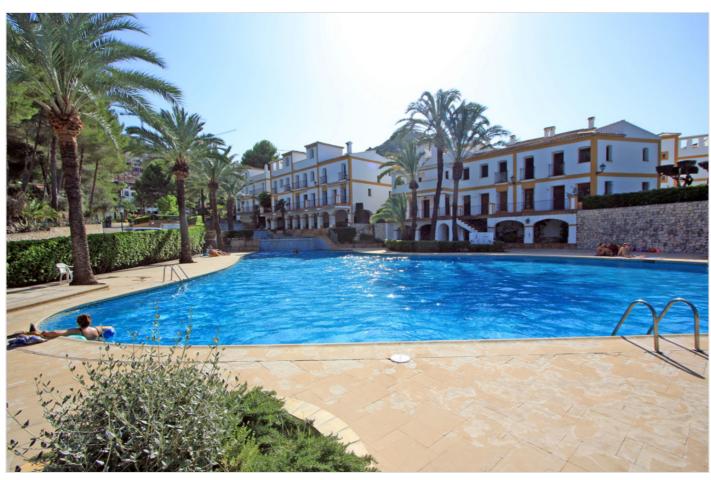

## Description

For sale this cosy townhouse in a nice and impeccable urbanisation in Dénia - La Sella. Townhouse on 2 floors, living - dining room with open kitchen, exit to a covered terrace with access to the communal garden, another uncovered terrace at the back with exit also to the communal areas and 1 guest toilet. By interior staircase we go up to 1 complete bathroom and 2 spacious bedrooms with built-in wardrobes and one of them with another uncovered terrace with open views. It has good finishes, aluminium windows with double glazing, fully fitted kitchen, air conditioning etc.... Sold unfurnished. The urbanization has large gardens and one of the biggest communal swimming pools (with waterfalls) in La Marina Alta. Nearby: Supermarkets, restaurants, tennis courts, horse riding stables, etc.... Urbanization with 24/7 private security, 5 minutes from the shopping centre El Portal de la Marina, the A-7 motorway toll (+- 100 km from the airport of Valencia or Alicante) and only 12 minutes from the sandy beaches of Dénia.