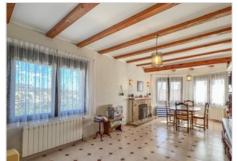

## Description

Traditional-style sea view villa for sale in MorairaA large villa with sea views is located within the residential area of El Pinar de l'Advocat, 2 km from the beach and town centre of Moraira. The villa provides 383.52 square meters of accommodation distributed over three floors: Ground Floor (213.76 m2): Featuring an entrance hall with a staircase, two hallways, two living rooms, three bedrooms, three bathrooms, two kitchens, and a closed porch. The ground floor is connected but can be used as two independent living spaces. First Floor (64.19 m2): Distributed with a hall and a living room-kitchen, including two sets of glass sliding doors opening to a large balcony terrace with views of the sea. Basement Level (105.57 m2): Including a garage, a guest bedroom with an en-suite bathroom and garden access, and a large storage area. Additionally, externally, there is a barbecue structure measuring 18.04 m2. The property was originally constructed in 1983 and boasts many traditional features. The villa is equipped with gas central heating with radiators, aluminium external carpentry, ceiling fans, a fireplace with a wood-burning stove in the main lounge on the ground level, and a second fireplace in the second lounge. There are good sea views from the ground and first floors.