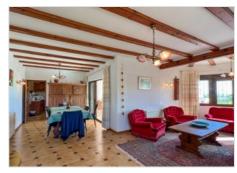

## Description

Traditional-style sea view villa for sale in MorairaA large villa with sea views is located within the residential area of El Pinar de l'Advocat, 2 km from the beach and town centre of Moraira. The villa provides 383.52 square meters of accommodation distributed over three floors: Ground Floor (213.76 m2): Featuring an entrance hall with a staircase, two hallways, two living rooms, three bedrooms, three bathrooms, two kitchens, and a closed porch. The ground floor is connected but can be used as two independent living spaces. First Floor (64.19 m2): Distributed with a hall and a living room-kitchen, including two sets of glass sliding doors opening to a large balcony terrace with views of the sea. Basement Level (105.57 m2): Including a garage, a guest bedroom with an en-suite bathroom and garden access, and a large storage area. Additionally, externally, there is a barbecue structure measuring 18.04 m2. The property was originally constructed in 1983 and boasts many traditional features. The villa is equipped with gas central heating with radiators, aluminium external carpentry, ceiling fans, a fireplace with a wood-burning stove in the main lounge on the ground level, and a second fireplace in the second lounge. There are good sea views from the ground and first floors.