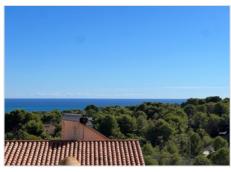

## Description

Traditional-style sea view villa for sale in MorairaA large villa with sea views is located within the residential area of El Pinar de l'Advocat, 2 km from the beach and town centre of Moraira. The villa provides 383.52 square meters of accommodation distributed over three floors: Ground Floor (213.76 m2): Featuring an entrance hall with a staircase, two hallways, two living rooms, three bedrooms, three bathrooms, two kitchens, and a closed porch. The ground floor is connected but can be used as two independent living spaces. First Floor (64.19 m2): Distributed with a hall and a living room-kitchen, including two sets of glass sliding doors opening to a large balcony terrace with views of the sea. Basement Level (105.57 m2): Including a garage, a guest bedroom with an en-suite bathroom and garden access, and a large storage area. Additionally, externally, there is a barbecue structure measuring 18.04 m2. The property was originally constructed in 1983 and boasts many traditional features. The villa is equipped with gas central heating with radiators, aluminium external carpentry, ceiling fans, a fireplace with a wood-burning stove in the main lounge on the ground level, and a second fireplace in the second lounge. There are good sea views from the ground and first floors.