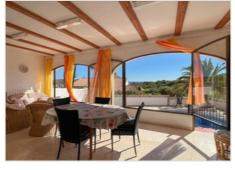

## Description

Traditional-style sea view villa for sale in MorairaA large villa with sea views is located within the residential area of El Pinar de l'Advocat, 2 km from the beach and town centre of Moraira. The villa provides 383.52 square meters of accommodation distributed over three floors: Ground Floor (213.76 m2): Featuring an entrance hall with a staircase, two hallways, two living rooms, three bedrooms, three bathrooms, two kitchens, and a closed porch. The ground floor is connected but can be used as two independent living spaces. First Floor (64.19 m2): Distributed with a hall and a living room-kitchen, including two sets of glass sliding doors opening to a large balcony terrace with views of the sea. Basement Level (105.57 m2): Including a garage, a guest bedroom with an en-suite bathroom and garden access, and a large storage area. Additionally, externally, there is a barbecue structure measuring 18.04 m2. The property was originally constructed in 1983 and boasts many traditional features. The villa is equipped with gas central heating with radiators, aluminium external carpentry, ceiling fans, a fireplace with a wood-burning stove in the main lounge on the ground level, and a second fireplace in the second lounge. There are good sea views from the ground and first floors.