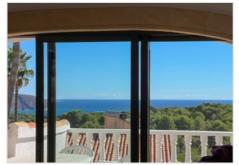

## Description

Traditional-style sea view villa for sale in MorairaA large villa with sea views is located within the residential area of El Pinar de l'Advocat, 2 km from the beach and town centre of Moraira. The villa provides 383.52 square meters of accommodation distributed over three floors: Ground Floor (213.76 m2): Featuring an entrance hall with a staircase, two hallways, two living rooms, three bedrooms, three bathrooms, two kitchens, and a closed porch. The ground floor is connected but can be used as two independent living spaces. First Floor (64.19 m2): Distributed with a hall and a living room-kitchen, including two sets of glass sliding doors opening to a large balcony terrace with views of the sea. Basement Level (105.57 m2): Including a garage, a guest bedroom with an en-suite bathroom and garden access, and a large storage area. Additionally, externally, there is a barbecue structure measuring 18.04 m2. The property was originally constructed in 1983 and boasts many traditional features. The villa is equipped with gas central heating with radiators, aluminium external carpentry, ceiling fans, a fireplace with a wood-burning stove in the main lounge on the ground level, and a second fireplace in the second lounge. There are good sea views from the ground and first floors.