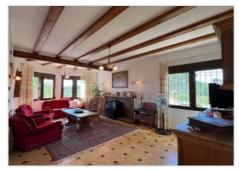

## Description

Traditional-style sea view villa for sale in MorairaA large villa with sea views is located within the residential area of El Pinar de l'Advocat, 2 km from the beach and town centre of Moraira. The villa provides 383.52 square meters of accommodation distributed over three floors: Ground Floor (213.76 m2): Featuring an entrance hall with a staircase, two hallways, two living rooms, three bedrooms, three bathrooms, two kitchens, and a closed porch. The ground floor is connected but can be used as two independent living spaces. First Floor (64.19 m2): Distributed with a hall and a living room-kitchen, including two sets of glass sliding doors opening to a large balcony terrace with views of the sea. Basement Level (105.57 m2): Including a garage, a guest bedroom with an en-suite bathroom and garden access, and a large storage area. Additionally, externally, there is a barbecue structure measuring 18.04 m2. The property was originally constructed in 1983 and boasts many traditional features. The villa is equipped with gas central heating with radiators, aluminium external carpentry, ceiling fans, a fireplace with a wood-burning stove in the main lounge on the ground level, and a second fireplace in the second lounge. There are good sea views from the ground and first floors.