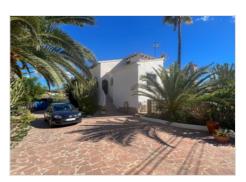

## Description

Traditional-style sea view villa for sale in MorairaA large villa with sea views is located within the residential area of El Pinar de l'Advocat, 2 km from the beach and town centre of Moraira. The villa provides 383.52 square meters of accommodation distributed over three floors: Ground Floor (213.76 m2): Featuring an entrance hall with a staircase, two hallways, two living rooms, three bedrooms, three bathrooms, two kitchens, and a closed porch. The ground floor is connected but can be used as two independent living spaces. First Floor (64.19 m2): Distributed with a hall and a living room-kitchen, including two sets of glass sliding doors opening to a large balcony terrace with views of the sea. Basement Level (105.57 m2): Including a garage, a guest bedroom with an en-suite bathroom and garden access, and a large storage area. Additionally, externally, there is a barbecue structure measuring 18.04 m2. The property was originally constructed in 1983 and boasts many traditional features. The villa is equipped with gas central heating with radiators, aluminium external carpentry, ceiling fans, a fireplace with a wood-burning stove in the main lounge on the ground level, and a second fireplace in the second lounge. There are good sea views from the ground and first floors.