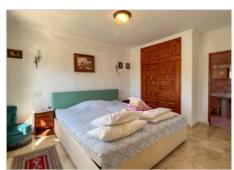

## Description

Traditional-style sea view villa for sale in MorairaA large villa with sea views is located within the residential area of El Pinar de l'Advocat, 2 km from the beach and town centre of Moraira. The villa provides 383.52 square meters of accommodation distributed over three floors: Ground Floor (213.76 m2): Featuring an entrance hall with a staircase, two hallways, two living rooms, three bedrooms, three bathrooms, two kitchens, and a closed porch. The ground floor is connected but can be used as two independent living spaces. First Floor (64.19 m2): Distributed with a hall and a living room-kitchen, including two sets of glass sliding doors opening to a large balcony terrace with views of the sea. Basement Level (105.57 m2): Including a garage, a guest bedroom with an en-suite bathroom and garden access, and a large storage area. Additionally, externally, there is a barbecue structure measuring 18.04 m2. The property was originally constructed in 1983 and boasts many traditional features. The villa is equipped with gas central heating with radiators, aluminium external carpentry, ceiling fans, a fireplace with a wood-burning stove in the main lounge on the ground level, and a second fireplace in the second lounge. There are good sea views from the ground and first floors.