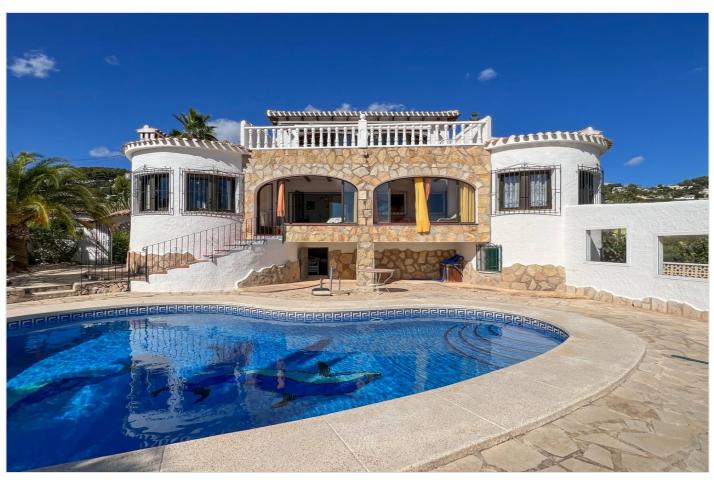

## 5 bedroom Villa in Moraira

Moraira, Alicante, Spain

820.000 €

Ref: 676362

| Е | 3ec | dro | 10 | ns |
|---|-----|-----|----|----|
| E |     |     |    |    |

Bathrooms

Build 383 m<sup>2</sup> Plot 1004 m<sup>2</sup> Pool Yes

## Description

Traditional-style sea view villa for sale in MorairaA large villa with sea views is located within the residential area of El Pinar de l'Advocat, 2 km from the beach and town centre of Moraira. The villa provides 383.52 square meters of accommodation distributed over three floors: Ground Floor (213.76 m2): Featuring an entrance hall with a staircase, two hallways, two living rooms, three bedrooms, three bathrooms, two kitchens, and a closed porch. The ground floor is connected but can be used as two independent living spaces. First Floor (64.19 m2): Distributed with a hall and a living room-kitchen, including two sets of glass sliding doors opening to a large balcony terrace with views of the sea. Basement Level (105.57 m2): Including a garage, a guest bedroom with an en-suite bathroom and garden access, and a large storage area. Additionally, externally, there is a barbecue structure measuring 18.04 m2. The property was originally constructed in 1983 and boasts many traditional features. The villa is equipped with gas central heating with radiators, aluminium external carpentry, ceiling fans, a fireplace with a wood-burning stove in the main lounge on the ground level, and a second fireplace in the second lounge. There are good sea views from the ground and first floors.