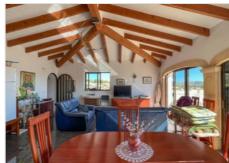

## Description

Traditional-style sea view villa for sale in MorairaA large villa with sea views is located within the residential area of El Pinar de l'Advocat, 2 km from the beach and town centre of Moraira. The villa provides 383.52 square meters of accommodation distributed over three floors: Ground Floor (213.76 m2): Featuring an entrance hall with a staircase, two hallways, two living rooms, three bedrooms, three bathrooms, two kitchens, and a closed porch. The ground floor is connected but can be used as two independent living spaces. First Floor (64.19 m2): Distributed with a hall and a living room-kitchen, including two sets of glass sliding doors opening to a large balcony terrace with views of the sea. Basement Level (105.57 m2): Including a garage, a guest bedroom with an en-suite bathroom and garden access, and a large storage area. Additionally, externally, there is a barbecue structure measuring 18.04 m2. The property was originally constructed in 1983 and boasts many traditional features. The villa is equipped with gas central heating with radiators, aluminium external carpentry, ceiling fans, a fireplace with a wood-burning stove in the main lounge on the ground level, and a second fireplace in the second lounge. There are good sea views from the ground and first floors.