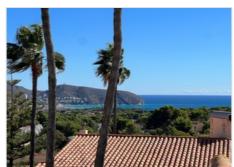

## Description

Traditional-style sea view villa for sale in MorairaA large villa with sea views is located within the residential area of El Pinar de l'Advocat, 2 km from the beach and town centre of Moraira. The villa provides 383.52 square meters of accommodation distributed over three floors: Ground Floor (213.76 m2): Featuring an entrance hall with a staircase, two hallways, two living rooms, three bedrooms, three bathrooms, two kitchens, and a closed porch. The ground floor is connected but can be used as two independent living spaces. First Floor (64.19 m2): Distributed with a hall and a living room-kitchen, including two sets of glass sliding doors opening to a large balcony terrace with views of the sea. Basement Level (105.57 m2): Including a garage, a guest bedroom with an en-suite bathroom and garden access, and a large storage area. Additionally, externally, there is a barbecue structure measuring 18.04 m2. The property was originally constructed in 1983 and boasts many traditional features. The villa is equipped with gas central heating with radiators, aluminium external carpentry, ceiling fans, a fireplace with a wood-burning stove in the main lounge on the ground level, and a second fireplace in the second lounge. There are good sea views from the ground and first floors.