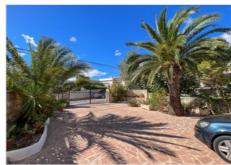

## Description

Traditional-style sea view villa for sale in MorairaA large villa with sea views is located within the residential area of El Pinar de l'Advocat, 2 km from the beach and town centre of Moraira. The villa provides 383.52 square meters of accommodation distributed over three floors: Ground Floor (213.76 m2): Featuring an entrance hall with a staircase, two hallways, two living rooms, three bedrooms, three bathrooms, two kitchens, and a closed porch. The ground floor is connected but can be used as two independent living spaces. First Floor (64.19 m2): Distributed with a hall and a living room-kitchen, including two sets of glass sliding doors opening to a large balcony terrace with views of the sea. Basement Level (105.57 m2): Including a garage, a guest bedroom with an en-suite bathroom and garden access, and a large storage area. Additionally, externally, there is a barbecue structure measuring 18.04 m2. The property was originally constructed in 1983 and boasts many traditional features. The villa is equipped with gas central heating with radiators, aluminium external carpentry, ceiling fans, a fireplace with a wood-burning stove in the main lounge on the ground level, and a second fireplace in the second lounge. There are good sea views from the ground and first floors.