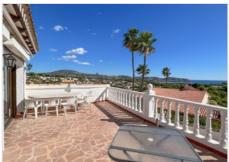

## Description

Traditional-style sea view villa for sale in MorairaA large villa with sea views is located within the residential area of El Pinar de l'Advocat, 2 km from the beach and town centre of Moraira. The villa provides 383.52 square meters of accommodation distributed over three floors: Ground Floor (213.76 m2): Featuring an entrance hall with a staircase, two hallways, two living rooms, three bedrooms, three bathrooms, two kitchens, and a closed porch. The ground floor is connected but can be used as two independent living spaces. First Floor (64.19 m2): Distributed with a hall and a living room-kitchen, including two sets of glass sliding doors opening to a large balcony terrace with views of the sea. Basement Level (105.57 m2): Including a garage, a guest bedroom with an en-suite bathroom and garden access, and a large storage area. Additionally, externally, there is a barbecue structure measuring 18.04 m2. The property was originally constructed in 1983 and boasts many traditional features. The villa is equipped with gas central heating with radiators, aluminium external carpentry, ceiling fans, a fireplace with a wood-burning stove in the main lounge on the ground level, and a second fireplace in the second lounge. There are good sea views from the ground and first floors.