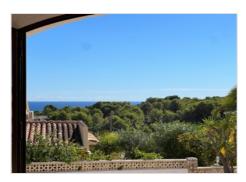

## Description

Traditional-style sea view villa for sale in MorairaA large villa with sea views is located within the residential area of El Pinar de l'Advocat, 2 km from the beach and town centre of Moraira. The villa provides 383.52 square meters of accommodation distributed over three floors: Ground Floor (213.76 m2): Featuring an entrance hall with a staircase, two hallways, two living rooms, three bedrooms, three bathrooms, two kitchens, and a closed porch. The ground floor is connected but can be used as two independent living spaces. First Floor (64.19 m2): Distributed with a hall and a living room-kitchen, including two sets of glass sliding doors opening to a large balcony terrace with views of the sea. Basement Level (105.57 m2): Including a garage, a guest bedroom with an en-suite bathroom and garden access, and a large storage area. Additionally, externally, there is a barbecue structure measuring 18.04 m2. The property was originally constructed in 1983 and boasts many traditional features. The villa is equipped with gas central heating with radiators, aluminium external carpentry, ceiling fans, a fireplace with a wood-burning stove in the main lounge on the ground level, and a second fireplace in the second lounge. There are good sea views from the ground and first floors.