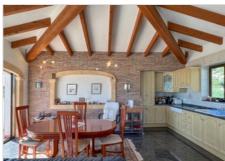

## Description

Traditional-style sea view villa for sale in MorairaA large villa with sea views is located within the residential area of El Pinar de l'Advocat, 2 km from the beach and town centre of Moraira. The villa provides 383.52 square meters of accommodation distributed over three floors: Ground Floor (213.76 m2): Featuring an entrance hall with a staircase, two hallways, two living rooms, three bedrooms, three bathrooms, two kitchens, and a closed porch. The ground floor is connected but can be used as two independent living spaces. First Floor (64.19 m2): Distributed with a hall and a living room-kitchen, including two sets of glass sliding doors opening to a large balcony terrace with views of the sea. Basement Level (105.57 m2): Including a garage, a guest bedroom with an en-suite bathroom and garden access, and a large storage area. Additionally, externally, there is a barbecue structure measuring 18.04 m2. The property was originally constructed in 1983 and boasts many traditional features. The villa is equipped with gas central heating with radiators, aluminium external carpentry, ceiling fans, a fireplace with a wood-burning stove in the main lounge on the ground level, and a second fireplace in the second lounge. There are good sea views from the ground and first floors.