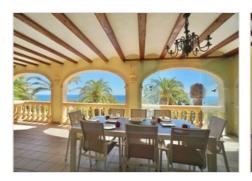

### Description

This beautiful, spacious Spanish-style villa is located in Cumbre del sol a quiet area only 10 min by car to the popular beach resorts of Javea and Moraira.

The villa was built in 1990 but underwent a nice update last year, making it completely ready to move in!With a total of 340m2, the property is spread over two floors. The main house consists of three bedrooms with three en-suite bathrooms, a guest toilet and spacious living and dining room with separate fully equipped kitchen. The independant guest house consists of two bedrooms, two bathrooms, and another living and dining room with kitchen. There is also a laundry, a large storage room and a garage. Furthermore, the villa is equipped with air conditioning, central heating, double glazing and manual shutters!

You can enjoy spectacular panoramic sea views from the heated swimming pool (10x5m) with outdoor shower, the spacious open and covered terraces with BBQ area and also the jacuzzi. The villa is fully south-facing on a flat plot (994m2) which is completely fenced and equipped with an electric gate and is surrounded by a well maintained and mature landscaped garden. KEY FEATURES:

Large villa with independent guest house Five bedrooms, five bathrooms and guest toiletLaundry, storage, garageHeated pool with shower, lovely garden, BBQ and jacuzziAirconditioning, central heating, alarm, double glazing and shuttersSouth facingPanoramic sea viewsWalking distance to shops! Are you looking for a large villa, located in a quiet area with splendid seaview and at short distance to shops and restaurants? Call us for more information!