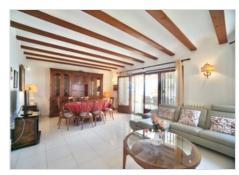

### Description

This beautiful, spacious Spanish-style villa is located in Cumbre del sol a quiet area only 10 min by car to the popular beach resorts of Javea and Moraira.

The villa was built in 1990 but underwent a nice update last year, making it completely ready to move in!With a total of 340m2, the property is spread over two floors. The main house consists of three bedrooms with three en-suite bathrooms, a guest toilet and spacious living and dining room with separate fully equipped kitchen. The independant guest house consists of two bedrooms, two bathrooms, and another living and dining room with kitchen. There is also a laundry, a large storage room and a garage. Furthermore, the villa is equipped with air conditioning, central heating, double glazing and manual shutters!