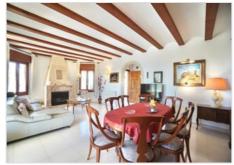

### Description

This beautiful, spacious Spanish-style villa is located in Cumbre del sol a quiet area only 10 min by car to the popular beach resorts of Javea and Moraira.

The villa was built in 1990 but underwent a nice update last year, making it completely ready to move in!With a total of 340m2, the property is spread over two floors. The main house consists of three bedrooms with three en-suite bathrooms, a guest toilet and spacious living and dining room with separate fully equipped kitchen. The independant guest house consists of two bedrooms, two bathrooms, and another living and dining room with kitchen. There is also a laundry, a large storage room and a garage. Furthermore, the villa is equipped with air conditioning, central heating, double glazing and manual shutters!

Large villa with independent guest house Five bedrooms, five bathrooms and guest toiletLaundry, storage, garageHeated pool with shower, lovely garden, BBQ and jacuzziAirconditioning, central heating, alarm, double glazing and shuttersSouth facingPanoramic sea viewsWalking distance to shops! Are you looking for a large villa, located in a quiet area with splendid seaview and at short distance to shops and restaurants? Call us for more information!