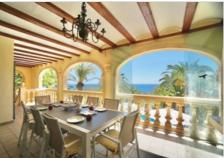

### Description

This beautiful, spacious Spanish-style villa is located in Cumbre del sol a quiet area only 10 min by car to the popular beach resorts of Javea and Moraira.

The villa was built in 1990 but underwent a nice update last year, making it completely ready to move in!With a total of 340m2, the property is spread over two floors. The main house consists of three bedrooms with three en-suite bathrooms, a guest toilet and spacious living and dining room with separate fully equipped kitchen. The independant guest house consists of two bedrooms, two bathrooms, and another living and dining room with kitchen. There is also a laundry, a large storage room and a garage. Furthermore, the villa is equipped with air conditioning, central heating, double glazing and manual shutters!

You can enjoy spectacular panoramic sea views from the heated swimming pool (10x5m) with outdoor shower, the spacious open and covered terraces with BBQ area and also the jacuzzi. The villa is fully south-facing on a flat plot (994m2) which is completely fenced and equipped with an electric gate and is surrounded by a well maintained and mature landscaped garden. KEY FEATURES:

Large villa with independent guest house Five bedrooms, five bathrooms and guest toiletLaundry, storage, garageHeated pool with shower, lovely garden, BBQ and jacuzziAirconditioning, central heating, alarm, double glazing and shuttersSouth facingPanoramic sea viewsWalking distance to shops! Are you looking for a large villa, located in a quiet area with splendid seaview and at short distance to shops and restaurants? Call us for more information!