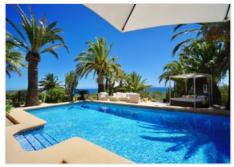

You can enjoy spectacular panoramic sea views from the heated swimming pool (10x5m) with outdoor shower, the spacious open and covered terraces with BBQ area and also the jacuzzi. The villa is fully south-facing on a flat plot (994m2) which is completely fenced and equipped with an electric gate and is surrounded by a well maintained and mature landscaped garden. KEY FEATURES:

Large villa with independent guest house Five bedrooms, five bathrooms and guest toiletLaundry, storage, garageHeated pool with shower, lovely garden, BBQ and jacuzziAirconditioning, central heating, alarm, double glazing and shuttersSouth facingPanoramic sea viewsWalking distance to shops! Are you looking for a large villa, located in a quiet area with splendid seaview and at short distance to shops and restaurants? Call us for more information!