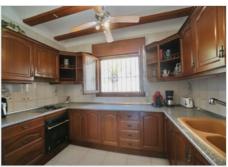

### Description

This beautiful, spacious Spanish-style villa is located in Cumbre del sol a quiet area only 10 min by car to the popular beach resorts of Javea and Moraira.

The villa was built in 1990 but underwent a nice update last year, making it completely ready to move in!With a total of 340m2, the property is spread over two floors. The main house consists of three bedrooms with three en-suite bathrooms, a guest toilet and spacious living and dining room with separate fully equipped kitchen. The independant guest house consists of two bedrooms, two bathrooms, and another living and dining room with kitchen. There is also a laundry, a large storage room and a garage. Furthermore, the villa is equipped with air conditioning, central heating, double glazing and manual shutters!