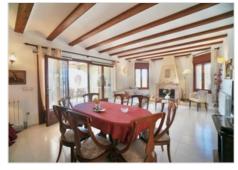

### Description

This beautiful, spacious Spanish-style villa is located in Cumbre del sol a quiet area only 10 min by car to the popular beach resorts of Javea and Moraira.

The villa was built in 1990 but underwent a nice update last year, making it completely ready to move in!With a total of 340m2, the property is spread over two floors. The main house consists of three bedrooms with three en-suite bathrooms, a guest toilet and spacious living and dining room with separate fully equipped kitchen. The independant guest house consists of two bedrooms, two bathrooms, and another living and dining room with kitchen. There is also a laundry, a large storage room and a garage. Furthermore, the villa is equipped with air conditioning, central heating, double glazing and manual shutters!