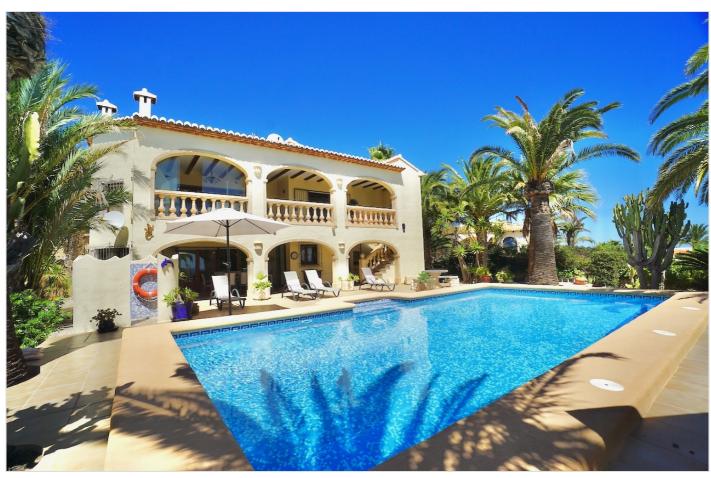

### Description

This beautiful, spacious Spanish-style villa is located in Cumbre del sol a quiet area only 10 min by car to the popular beach resorts of Javea and Moraira.

The villa was built in 1990 but underwent a nice update last year, making it completely ready to move in!With a total of 340m2, the property is spread over two floors. The main house consists of three bedrooms with three en-suite bathrooms, a guest toilet and spacious living and dining room with separate fully equipped kitchen. The independant guest house consists of two bedrooms, two bathrooms, and another living and dining room with kitchen. There is also a laundry, a large storage room and a garage. Furthermore, the villa is equipped with air conditioning, central heating, double glazing and manual shutters!

You can enjoy spectacular panoramic sea views from the heated swimming pool (10x5m) with outdoor shower, the spacious open and covered terraces with BBQ area and also the jacuzzi. The villa is fully south-facing on a flat plot (994m2) which is completely fenced and equipped with an electric gate and is surrounded by a well maintained and mature landscaped garden. KEY FEATURES:

Large villa with independent guest house Five bedrooms, five bathrooms and guest toiletLaundry, storage, garageHeated pool with shower, lovely garden, BBQ and jacuzziAirconditioning, central heating, alarm, double glazing and shuttersSouth facingPanoramic sea viewsWalking distance to shops! Are you looking for a large villa, located in a quiet area with splendid seaview and at short distance to shops and restaurants? Call us for more information!