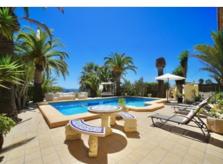

You can enjoy spectacular panoramic sea views from the heated swimming pool (10x5m) with outdoor shower, the spacious open and covered terraces with BBQ area and also the jacuzzi. The villa is fully south-facing on a flat plot (994m2) which is completely fenced and equipped with an electric gate and is surrounded by a well maintained and mature landscaped garden. KEY FEATURES:

Large villa with independent guest house Five bedrooms, five bathrooms and guest toiletLaundry, storage, garageHeated pool with shower, lovely garden, BBQ and jacuzziAirconditioning, central heating, alarm, double glazing and shuttersSouth facingPanoramic sea viewsWalking distance to shops! Are you looking for a large villa, located in a quiet area with splendid seaview and at short distance to shops and restaurants? Call us for more information!