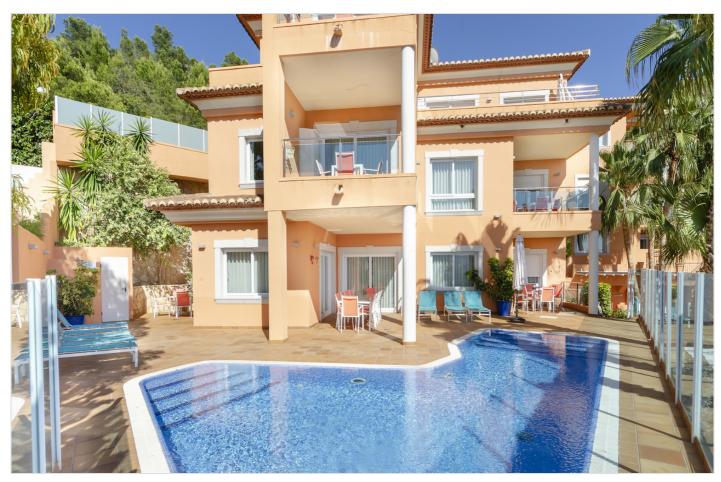

#### Description

Three-Story Single-Family Home in Benitachell

**Key Features** 

Size and Layout: A three-story building divided into 6 apartments, including 2 two-bedroom apartments, 2 one-bedroom apartments and 1 three-bedroom apartment, constructed on a plot of approximately 570 m2.

Outdoor and Leisure: The plot is fully fenced and landscaped, featuring a heated private pool, several terraces, and private parking for each apartment.

Prime Location

Located next to the Aparthotel Benitachell, 800 meters from the town of Benitachell, in the heart of the Costa Blanca, between the towns of Javea and Moraira.

Close to leisure activities such as the Javea golf course and sandy beaches in Javea and Moraira.

Construction Quality and Equipment

Structure and Insulation: Built with reinforced concrete structure and thermo-acoustic insulation in exteriors and between apartments.