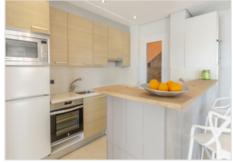

Furnishing: All apartments are fully furnished and equipped, including lamps, rugs, television, kitchenware, etc.