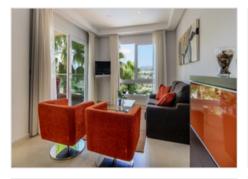

Furnishing: All apartments are fully furnished and equipped, including lamps, rugs, television, kitchenware, etc.