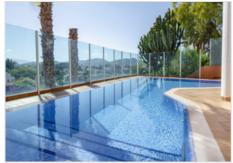

Outdoor and Leisure: The plot is fully fenced and landscaped, featuring a heated private pool, several terraces, and private parking for each apartment.

Prime Location

Located next to the Aparthotel Benitachell, 800 meters from the town of Benitachell, in the heart of the Costa Blanca, between the towns of Javea and Moraira.

Interior Details: Interior carpentry made of Mabe wood, designer doors, high-quality wardrobes with glass and aluminum doors, and more.

Pool and Terraces: Heated pool with heat pump and underwater LED lighting, terrace around the pool with glass railings.