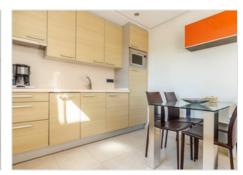

Furnishing: All apartments are fully furnished and equipped, including lamps, rugs, television, kitchenware, etc.