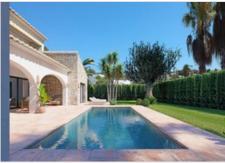

#### Description

This property will consist of 180m² of housing on two floors, 142m² of terraces, 99m² parking, and 36m² of swimming pool on a 1005m² plot.. The house will have 3 bedrooms, 2 bathrooms, 1 toilet, living room with kitchenette and laundry room.. . The distribution of the house is ideal, on the first floor there will be an open space of 67m² for the living-dining room area, and the kitchen will be fully furnished and will have an island, sink, and extractor hood.. From this area, you can access the 26m² covered terraces through 2 sliding doors.. On the same floor, there will be a bedroom with a built-in wardrobe, an en-suite bathroom equipped with a shower, a toilet, and a laundry room.. . On the upper floor, there will be 2 double bedrooms equipped with fitted wardrobes and direct access to the terrace and a bathroom equipped with a shower.. In addition, the entire house will be equipped with ducted air conditioning and underfloor heating. Outside there will be a 9x4m² pool and a barbecue area.. The entire plot will be completely fenced and accessed through the metal gate for cars or through the pedestrian gate.. The house will also have private parking within the plot for 2 vehicles.. . .