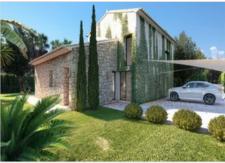

#### Description

This property will consist of 180m² of housing on two floors, 142m² of terraces, 99m² parking, and 36m² of swimming pool on a 1005m² plot.. The house will have 3 bedrooms, 2 bathrooms, 1 toilet, living room with kitchenette and laundry room.. . The distribution of the house is ideal, on the first floor there will be an open space of 67m² for the living-dining room area, and the kitchen will be fully furnished and will have an island, sink, and extractor hood.. From this area, you can access the 26m² covered terraces through 2 sliding doors.. On the same floor, there will be a bedroom with a built-in wardrobe, an en-suite bathroom equipped with a shower, a toilet, and a laundry room.. . On the upper floor, there will be 2 double bedrooms equipped with fitted wardrobes and direct access to the terrace and a bathroom equipped with a shower.. In addition, the entire house will be equipped with ducted air conditioning and underfloor heating. Outside there will be a 9x4m² pool and a barbecue area.. The entire plot will be completely fenced and accessed through the metal gate for cars or through the pedestrian gate.. The house will also have private parking within the plot for 2 vehicles.. . .