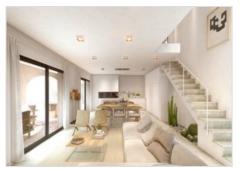

#### Description

This property will consist of 180m² of housing on two floors, 142m² of terraces, 99m² parking, and 36m² of swimming pool on a 1005m² plot.. The house will have 3 bedrooms, 2 bathrooms, 1 toilet, living room with kitchenette and laundry room.. . The distribution of the house is ideal, on the first floor there will be an open space of 67m² for the living-dining room area, and the kitchen will be fully furnished and will have an island, sink, and extractor hood.. From this area, you can access the 26m² covered terraces through 2 sliding doors.. On the same floor, there will be a bedroom with a built-in wardrobe, an en-suite bathroom equipped with a shower, a toilet, and a laundry room.. . On the upper floor, there will be 2 double bedrooms equipped with fitted wardrobes and direct access to the terrace and a bathroom equipped with a shower.. In addition, the entire house will be equipped with ducted air conditioning and underfloor heating. Outside there will be a 9x4m² pool and a barbecue area.. The entire plot will be completely fenced and accessed through the metal gate for cars or through the pedestrian gate.. The house will also have private parking within the plot for 2 vehicles.. . .