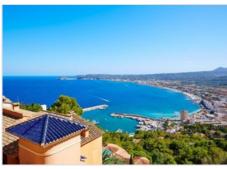

#### Description

This property will consist of 180m² of housing on two floors, 142m² of terraces, 99m² parking, and 36m² of swimming pool on a 1005m² plot.. The house will have 3 bedrooms, 2 bathrooms, 1 toilet, living room with kitchenette and laundry room.. . The distribution of the house is ideal, on the first floor there will be an open space of 67m² for the living-dining room area, and the kitchen will be fully furnished and will have an island, sink, and extractor hood.. From this area, you can access the 26m² covered terraces through 2 sliding doors.. On the same floor, there will be a bedroom with a built-in wardrobe, an en-suite bathroom equipped with a shower, a toilet, and a laundry room.. . On the upper floor, there will be 2 double bedrooms equipped with fitted wardrobes and direct access to the terrace and a bathroom equipped with a shower.. In addition, the entire house will be equipped with ducted air conditioning and underfloor heating. Outside there will be a 9x4m² pool and a barbecue area.. The entire plot will be completely fenced and accessed through the metal gate for cars or through the pedestrian gate.. The house will also have private parking within the plot for 2 vehicles.. . .