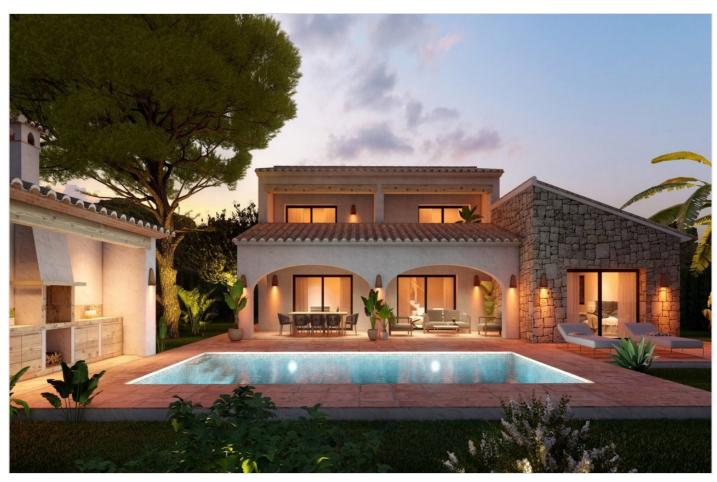

#### Description

This property will consist of 180m² of housing on two floors, 142m² of terraces, 99m² parking, and 36m² of swimming pool on a 1005m² plot.. The house will have 3 bedrooms, 2 bathrooms, 1 toilet, living room with kitchenette and laundry room.. . The distribution of the house is ideal, on the first floor there will be an open space of 67m² for the living-dining room area, and the kitchen will be fully furnished and will have an island, sink, and extractor hood.. From this area, you can access the 26m² covered terraces through 2 sliding doors.. On the same floor, there will be a bedroom with a built-in wardrobe, an en-suite bathroom equipped with a shower, a toilet, and a laundry room.. . On the upper floor, there will be 2 double bedrooms equipped with fitted wardrobes and direct access to the terrace and a bathroom equipped with a shower.. In addition, the entire house will be equipped with ducted air conditioning and underfloor heating. Outside there will be a 9x4m² pool and a barbecue area.. The entire plot will be completely fenced and accessed through the metal gate for cars or through the pedestrian gate.. The house will also have private parking within the plot for 2 vehicles.. . .