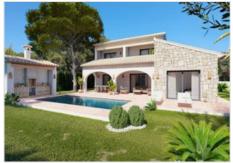

#### Description

This property will consist of 180m² of housing on two floors, 142m² of terraces, 99m² parking, and 36m² of swimming pool on a 1005m² plot.. The house will have 3 bedrooms, 2 bathrooms, 1 toilet, living room with kitchenette and laundry room.. . The distribution of the house is ideal, on the first floor there will be an open space of 67m² for the living-dining room area, and the kitchen will be fully furnished and will have an island, sink, and extractor hood.. From this area, you can access the 26m² covered terraces through 2 sliding doors.. On the same floor, there will be a bedroom with a built-in wardrobe, an en-suite bathroom equipped with a shower, a toilet, and a laundry room.. . On the upper floor, there will be 2 double bedrooms equipped with fitted wardrobes and direct access to the terrace and a bathroom equipped with a shower.. In addition, the entire house will be equipped with ducted air conditioning and underfloor heating. Outside there will be a 9x4m² pool and a barbecue area.. The entire plot will be completely fenced and accessed through the metal gate for cars or through the pedestrian gate.. The house will also have private parking within the plot for 2 vehicles.. . .