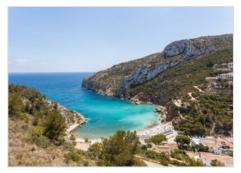

#### Description

This property will consist of 180m² of housing on two floors, 142m² of terraces, 99m² parking, and 36m² of swimming pool on a 1005m² plot.. The house will have 3 bedrooms, 2 bathrooms, 1 toilet, living room with kitchenette and laundry room.. . The distribution of the house is ideal, on the first floor there will be an open space of 67m² for the living-dining room area, and the kitchen will be fully furnished and will have an island, sink, and extractor hood.. From this area, you can access the 26m² covered terraces through 2 sliding doors.. On the same floor, there will be a bedroom with a built-in wardrobe, an en-suite bathroom equipped with a shower, a toilet, and a laundry room.. . On the upper floor, there will be 2 double bedrooms equipped with fitted wardrobes and direct access to the terrace and a bathroom equipped with a shower.. In addition, the entire house will be equipped with ducted air conditioning and underfloor heating. Outside there will be a 9x4m² pool and a barbecue area.. The entire plot will be completely fenced and accessed through the metal gate for cars or through the pedestrian gate.. The house will also have private parking within the plot for 2 vehicles.. . .