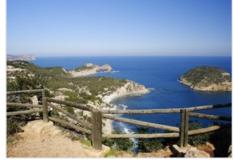

#### Description

This property will consist of 180m² of housing on two floors, 142m² of terraces, 99m² parking, and 36m² of swimming pool on a 1005m² plot.. The house will have 3 bedrooms, 2 bathrooms, 1 toilet, living room with kitchenette and laundry room.. . The distribution of the house is ideal, on the first floor there will be an open space of 67m² for the living-dining room area, and the kitchen will be fully furnished and will have an island, sink, and extractor hood.. From this area, you can access the 26m² covered terraces through 2 sliding doors.. On the same floor, there will be a bedroom with a built-in wardrobe, an en-suite bathroom equipped with a shower, a toilet, and a laundry room.. . On the upper floor, there will be 2 double bedrooms equipped with fitted wardrobes and direct access to the terrace and a bathroom equipped with a shower.. In addition, the entire house will be equipped with ducted air conditioning and underfloor heating. Outside there will be a 9x4m² pool and a barbecue area.. The entire plot will be completely fenced and accessed through the metal gate for cars or through the pedestrian gate.. The house will also have private parking within the plot for 2 vehicles.. . .