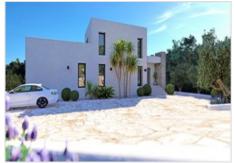

#### Description

Modern and minimalist design villa but at the same time integrating rustic elements, which gives special beauty to the project. The plot on which the project is located is a beautiful rustic plot consisting of 10,000 m2 next to the Orbeta urbanization in Orba. The property will have a total built area of 225 m2 distributed in two floors. The ground floor is distributed in entrance hall, large living/ dining room with large windows and direct exit to the terrace, open plan kitchen to the living room, 2 bedrooms with built-in wardrobes, 2 bathrooms, covered terrace and a wide discovered terrace of more than 80 m2 which will house a 9 x 3 m pool. The upper floor consists of the main bedroom with a suite bathroom and a wide discovered terrace that will have views of the sea. The porch of the house will be done with concrete seen and the house will be decorated with several natural dry-stone walls according to 3D designs. The price also includes the glass railing of the pool terrace, the septic tank, access for several cars to the house, as well as the works to connect water and the electric to the plot. All works will be of high-quality construction. It is also included all the necessary documentation as a license, project written by an architect, end of work etc ... since it is a project the client may vary the plans, the construction qualities or the chosen materials.