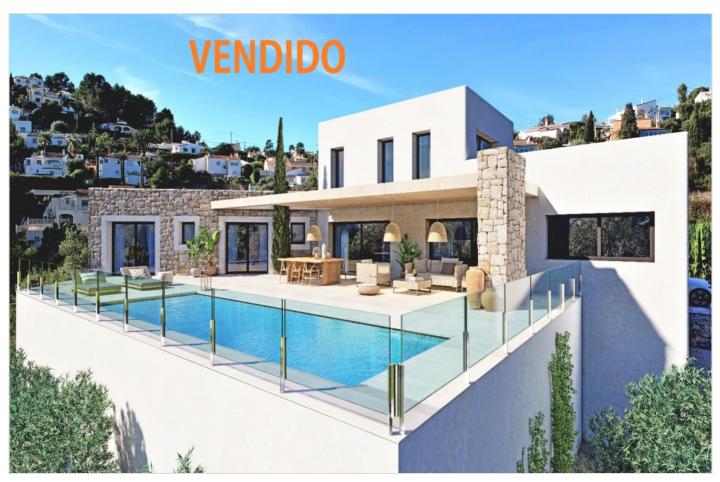

#### Description

Modern and minimalist design villa but at the same time integrating rustic elements, which gives special beauty to the project. The plot on which the project is located is a beautiful rustic plot consisting of 10,000 m2 next to the Orbeta urbanization in Orba. The property will have a total built area of 225 m2 distributed in two floors. The ground floor is distributed in entrance hall, large living/ dining room with large windows and direct exit to the terrace, open plan kitchen to the living room, 2 bedrooms with built-in wardrobes, 2 bathrooms, covered terrace and a wide discovered terrace of more than 80 m2 which will house a 9 x 3 m pool. The upper floor consists of the main bedroom with a suite bathroom and a wide discovered terrace that will have views of the sea. The porch of the house will be done with concrete seen and the house will be decorated with several natural dry-stone walls according to 3D designs. The price also includes the glass railing of the pool terrace, the septic tank, access for several cars to the house, as well as the works to connect water and the electric to the plot. All works will be of high-quality construction. It is also included all the necessary documentation as a license, project written by an architect, end of work etc ... since it is a project the client may vary the plans, the construction qualities or the chosen materials.