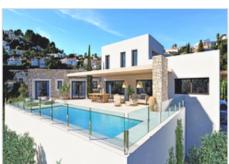

#### Description

Modern and minimalist design villa but at the same time integrating rustic elements, which gives special beauty to the project. The plot on which the project is located is a beautiful rustic plot consisting of 10,000 m2 next to the Orbeta urbanization in Orba. The property will have a total built area of 225 m2 distributed in two floors. The ground floor is distributed in entrance hall, large living/ dining room with large windows and direct exit to the terrace, open plan kitchen to the living room, 2 bedrooms with built-in wardrobes, 2 bathrooms, covered terrace and a wide discovered terrace of more than 80 m2 which will house a 9 x 3 m pool. The upper floor consists of the main bedroom with a suite bathroom and a wide discovered terrace that will have views of the sea. The porch of the house will be done with concrete seen and the house will be decorated with several natural dry-stone walls according to 3D designs. The price also includes the glass railing of the pool terrace, the septic tank, access for several cars to the house, as well as the works to connect water and the electric to the plot. All works will be of high-quality construction. It is also included all the necessary documentation as a license, project written by an architect, end of work etc ... since it is a project the client may vary the plans, the construction qualities or the chosen materials.