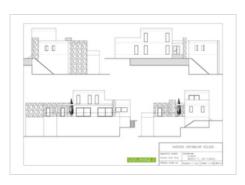

#### Description

Modern and minimalist design villa but at the same time integrating rustic elements, which gives special beauty to the project. The plot on which the project is located is a beautiful rustic plot consisting of 10,000 m2 next to the Orbeta urbanization in Orba. The property will have a total built area of 225 m2 distributed in two floors. The ground floor is distributed in entrance hall, large living/ dining room with large windows and direct exit to the terrace, open plan kitchen to the living room, 2 bedrooms with built-in wardrobes, 2 bathrooms, covered terrace and a wide discovered terrace of more than 80 m2 which will house a 9 x 3 m pool. The upper floor consists of the main bedroom with a suite bathroom and a wide discovered terrace that will have views of the sea. The porch of the house will be done with concrete seen and the house will be decorated with several natural dry-stone walls according to 3D designs. The price also includes the glass railing of the pool terrace, the septic tank, access for several cars to the house, as well as the works to connect water and the electric to the plot. All works will be of high-quality construction. It is also included all the necessary documentation as a license, project written by an architect, end of work etc ... since it is a project the client may vary the plans, the construction qualities or the chosen materials.