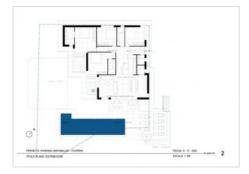

## 4 bedroom Villa in Benissa

Benissa, Alicante, Spain

995.000 €

Ref: 646559

| В | ec | dro | 00 | ms |
|---|----|-----|----|----|
| А |    |     |    |    |

Bathrooms

Build 186 m<sup>2</sup> Plot 1001 m<sup>2</sup> Pool Yes