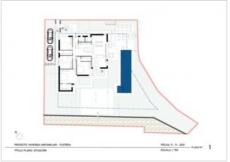

## 4 bedroom Villa in Benissa

Benissa, Alicante, Spain

995.000 €

Ref: 646559

| В | ec | dro | 00 | ms |
|---|----|-----|----|----|
| А |    |     |    |    |

Bathrooms

Build 186 m<sup>2</sup> Plot 1001 m<sup>2</sup> Pool Yes