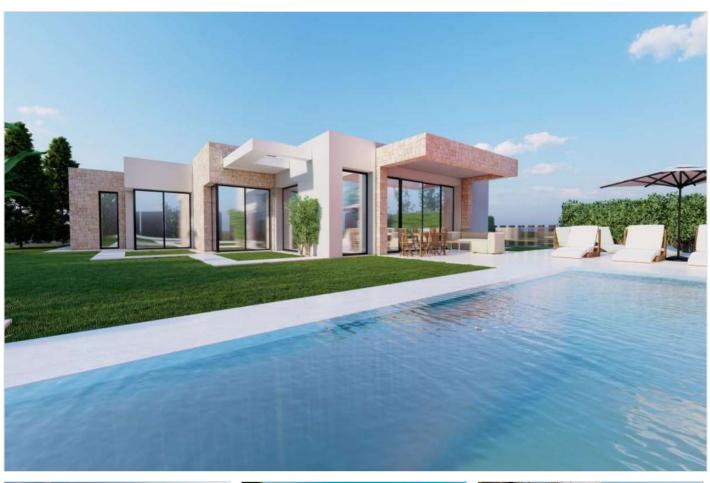

## Description

Located in a marvelous neighborhood surrounded by large luxury properties, this project is a new, elegant and modern villa with open views. Open to the light with an architecturally well thought out construction, luxurious finishes and intricate details, this beautiful new villa sets a new standard for modern living. Stone and the contrast between the gray and pure white color palette have merged to form a modern design, while accents such as stone countertops and interior patio create a sense of understated elegance and opulence.br>br>

Venture outside and you will be absolutely delighted. An impressive swimming pool extends to the edge of the property creating a unique space from which you can enjoy the peaceful area.br>br> Convenient access to the plot as well as a variety of design options. It is located in an exclusive enclave of Benissa just 5 minutes from the picturesque beaches of fine sand and crystal clear waters. You will be able to enjoy the close surroundings of the city of Calpe where you will find attractive restaurants and shopping centers. A nice small cove called Cala Pinets is only 1.7km from this nice villa, with a natural and green environment within the neighborhood.br>br>