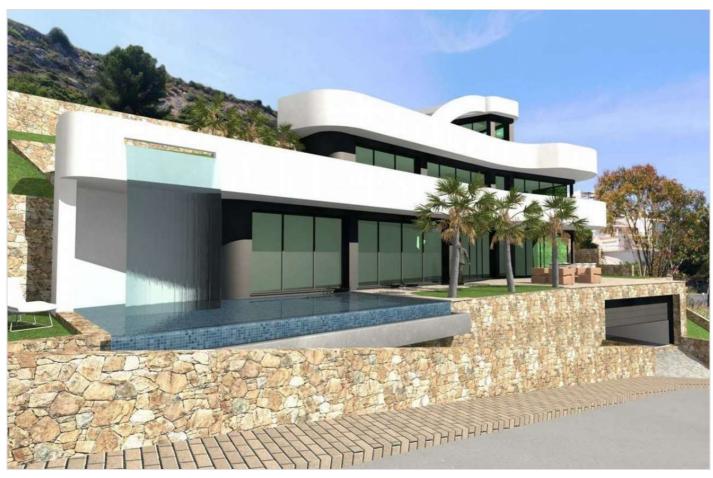

#### Description

It is simply mind blowing! The perfect symmetry between the lines and defined proportions which has been optimally manipulated while featuring natural elements in a magnificent study of geometry and design. And it is located 2.3 km from Playa el Montanar in Javea, within a few minutes' of driving to the nearest restaurants, shops and supermarkets, all while affording the incredible sea views. Enjoy this fantastic property, modern in style, which is distributed over 4 floors on an 878 sq. m. plot. The property benefits from its position as a majestic building and houses 3 large bedrooms, 4 bathrooms with one en-suite as well as a guest toilet. It is built on a solid construction system which gives it high energy efficiency and comfort with a reduction in the energy costs of the home. Its other qualities include an elaborate external staircase which maintains the minimalist yet eye catching theme of the property, underfloor central heating, installation of ducted air conditioning, aluminum exterior carpentry with mosquito nets and electric shutters in the bedrooms for reinforced privacy. There is also double safety glass and thermal break, a panoramic elevator, a pergola as well as two lovely pools with the upper levelled one creating a waterfall into the lower one. For a 5-star redefined experience, no need to get bored by a plain house. Enjoy the adventures that come with this property and you will appreciate the difference. Give us a call now!