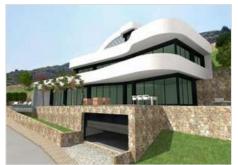

#### Description

It is simply mind blowing! The perfect symmetry between the lines and defined proportions which has been optimally manipulated while featuring natural elements in a magnificent study of geometry and design. And it is located 2.3 km from Playa el Montanar in Javea, within a few minutes' of driving to the nearest restaurants, shops and supermarkets, all while affording the incredible sea views. Enjoy this fantastic property, modern in style, which is distributed over 4 floors on an 878 sq. m. plot. The property benefits from its position as a majestic building and houses 3 large bedrooms, 4 bathrooms with one en-suite as well as a guest toilet. It is built on a solid construction system which gives it high energy efficiency and comfort with a reduction in the energy costs of the home. Its other qualities include an elaborate external staircase which maintains the minimalist yet eye catching theme of the property, underfloor central heating, installation of ducted air conditioning, aluminum exterior carpentry with mosquito nets and electric shutters in the bedrooms for reinforced privacy. There is also double safety glass and thermal break, a panoramic elevator, a pergola as well as two lovely pools with the upper levelled one creating a waterfall into the lower one. For a 5-star redefined experience, no need to get bored by a plain house. Enjoy the adventures that come with this property and you will appreciate the difference. Give us a call now!