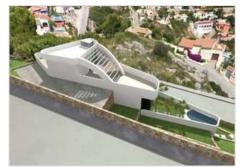

#### Description

It is simply mind blowing! The perfect symmetry between the lines and defined proportions which has been optimally manipulated while featuring natural elements in a magnificent study of geometry and design. And it is located 2.3 km from Playa el Montanar in Javea, within a few minutes' of driving to the nearest restaurants, shops and supermarkets, all while affording the incredible sea views. Enjoy this fantastic property, modern in style, which is distributed over 4 floors on an 878 sq. m. plot. The property benefits from its position as a majestic building and houses 3 large bedrooms, 4 bathrooms with one en-suite as well as a guest toilet. It is built on a solid construction system which gives it high energy efficiency and comfort with a reduction in the energy costs of the home. Its other qualities include an elaborate external staircase which maintains the minimalist yet eye catching theme of the property, underfloor central heating, installation of ducted air conditioning, aluminum exterior carpentry with mosquito nets and electric shutters in the bedrooms for reinforced privacy. There is also double safety glass and thermal break, a panoramic elevator, a pergola as well as two lovely pools with the upper levelled one creating a waterfall into the lower one. For a 5-star redefined experience, no need to get bored by a plain house. Enjoy the adventures that come with this property and you will appreciate the difference. Give us a call now!