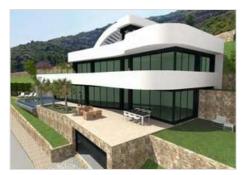

#### Description

It is simply mind blowing! The perfect symmetry between the lines and defined proportions which has been optimally manipulated while featuring natural elements in a magnificent study of geometry and design. And it is located 2.3 km from Playa el Montanar in Javea, within a few minutes' of driving to the nearest restaurants, shops and supermarkets, all while affording the incredible sea views. Enjoy this fantastic property, modern in style, which is distributed over 4 floors on an 878 sq. m. plot. The property benefits from its position as a majestic building and houses 3 large bedrooms, 4 bathrooms with one en-suite as well as a guest toilet. It is built on a solid construction system which gives it high energy efficiency and comfort with a reduction in the energy costs of the home. Its other qualities include an elaborate external staircase which maintains the minimalist yet eye catching theme of the property, underfloor central heating, installation of ducted air conditioning, aluminum exterior carpentry with mosquito nets and electric shutters in the bedrooms for reinforced privacy. There is also double safety glass and thermal break, a panoramic elevator, a pergola as well as two lovely pools with the upper levelled one creating a waterfall into the lower one. For a 5-star redefined experience, no need to get bored by a plain house. Enjoy the adventures that come with this property and you will appreciate the difference. Give us a call now!