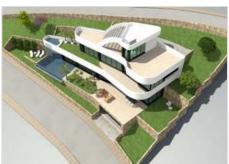

#### Description

It is simply mind blowing! The perfect symmetry between the lines and defined proportions which has been optimally manipulated while featuring natural elements in a magnificent study of geometry and design. And it is located 2.3 km from Playa el Montanar in Javea, within a few minutes' of driving to the nearest restaurants, shops and supermarkets, all while affording the incredible sea views. Enjoy this fantastic property, modern in style, which is distributed over 4 floors on an 878 sq. m. plot. The property benefits from its position as a majestic building and houses 3 large bedrooms, 4 bathrooms with one en-suite as well as a guest toilet. It is built on a solid construction system which gives it high energy efficiency and comfort with a reduction in the energy costs of the home. Its other qualities include an elaborate external staircase which maintains the minimalist yet eye catching theme of the property, underfloor central heating, installation of ducted air conditioning, aluminum exterior carpentry with mosquito nets and electric shutters in the bedrooms for reinforced privacy. There is also double safety glass and thermal break, a panoramic elevator, a pergola as well as two lovely pools with the upper levelled one creating a waterfall into the lower one. For a 5-star redefined experience, no need to get bored by a plain house. Enjoy the adventures that come with this property and you will appreciate the difference. Give us a call now!