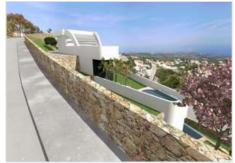

#### Description

It is simply mind blowing! The perfect symmetry between the lines and defined proportions which has been optimally manipulated while featuring natural elements in a magnificent study of geometry and design. And it is located 2.3 km from Playa el Montanar in Javea, within a few minutes' of driving to the nearest restaurants, shops and supermarkets, all while affording the incredible sea views. Enjoy this fantastic property, modern in style, which is distributed over 4 floors on an 878 sq. m. plot. The property benefits from its position as a majestic building and houses 3 large bedrooms, 4 bathrooms with one en-suite as well as a guest toilet. It is built on a solid construction system which gives it high energy efficiency and comfort with a reduction in the energy costs of the home. Its other qualities include an elaborate external staircase which maintains the minimalist yet eye catching theme of the property, underfloor central heating, installation of ducted air conditioning, aluminum exterior carpentry with mosquito nets and electric shutters in the bedrooms for reinforced privacy. There is also double safety glass and thermal break, a panoramic elevator, a pergola as well as two lovely pools with the upper levelled one creating a waterfall into the lower one. For a 5-star redefined experience, no need to get bored by a plain house. Enjoy the adventures that come with this property and you will appreciate the difference. Give us a call now!