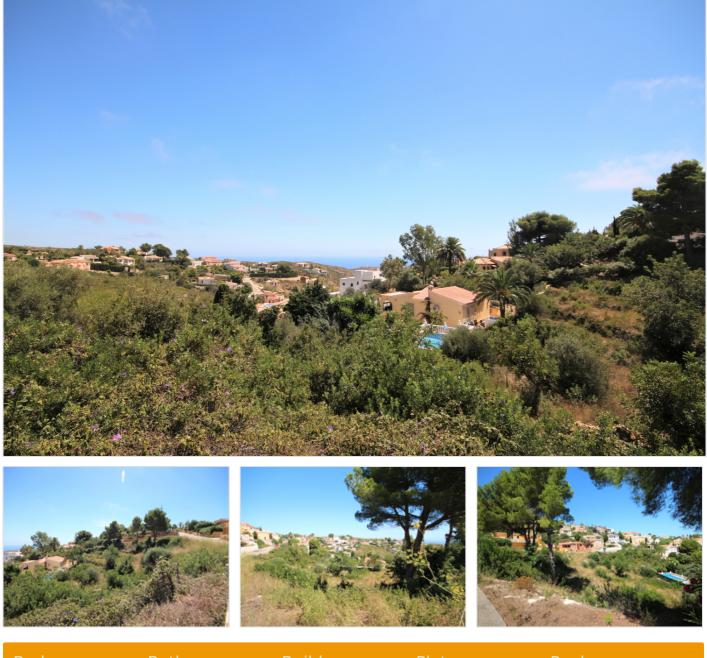

## Plot in Benitachell

Benitachell, Alicante, Spain

| Bedrooms | Bathrooms | Build            | Plot    | Pool |
|----------|-----------|------------------|---------|------|
| 0        | 0         | 0 m <sup>2</sup> | 1873 m² | No   |

#### Description

Building plot of 1873 square metres in a quiet area of La Cumbre del Sol. Beautiful valley and sea views. Walking distance to amenities and only a ten minute drive to Moraira or Javea. Water and electricity available. The plot can also be sold as two separate plots if wanted.