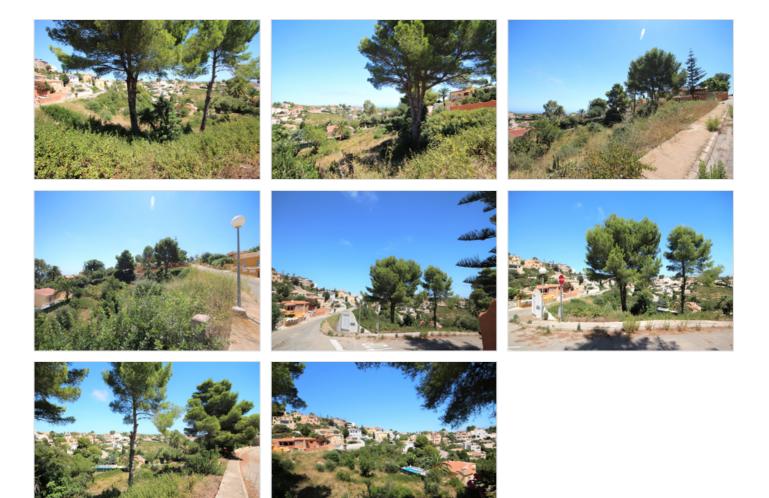

#### Description

Building plot of 1873 square metres in a quiet area of La Cumbre del Sol. Beautiful valley and sea views. Walking distance to amenities and only a ten minute drive to Moraira or Javea. Water and electricity available. The plot can also be sold as two separate plots if wanted.