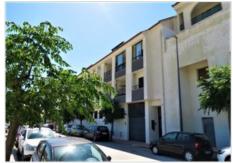

## Description

This penthouse apartment is located on the outskirts of Benissa town centre, walking distance to the shops, bars, restaurants and the historic centre and only a 15 minute drive to the Benissa coast. You approach the property by a quiet street and enter the underground parking, where this apartment has two parking places, then you take the lift up to the third floor. The apartment consists of: a long hallway containing a double bedroom with en-suite bathroom, a smaller bedroom and the house bathroom. At the end of the hallway you enter a living/dining room, off to the left is the separate kitchen which is fitted with wood effect units and granite worktops and through a door there is a utility area. Off the dining area there is a conservatory with views to the mountains. The apartment has access to a large roof terrace with views to the mountains and over the town centre.- Key points:- Built 2007- Air conditioning hot/cold in the living room and both bedrooms- Electric radiators- Double glazed windows with mosquiteras and persianas- Annual costs 554.03€- Secure parking for two cars- 15 minute drive to the coast- 15 minute drive to the town and beaches of Calpe- 17 minute drive to the town and beaches of Moraira- 4 minute drive to the motorway access