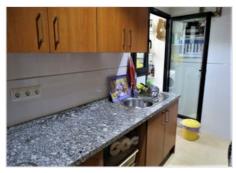

## Description

This penthouse apartment is located on the outskirts of Benissa town centre, walking distance to the shops, bars, restaurants and the historic centre and only a 15 minute drive to the Benissa coast. You approach the property by a quiet street and enter the underground parking, where this apartment has two parking places, then you take the lift up to the third floor. The apartment consists of: a long hallway containing a double bedroom with en-suite bathroom, a smaller bedroom and the house bathroom. At the end of the hallway you enter a living/dining room, off to the left is the separate kitchen which is fitted with wood effect units and granite worktops and through a door there is a utility area. Off the dining area there is a conservatory with views to the mountains. The apartment has access to a large roof terrace with views to the mountains and over the town centre.- Key points:- Built 2007- Air conditioning hot/cold in the living room and both bedrooms- Electric radiators- Double glazed windows with mosquiteras and persianas- Annual costs 554.03€- Secure parking for two cars- 15 minute drive to the coast- 15 minute drive to the town and beaches of Calpe- 17 minute drive to the town and beaches of Moraira- 4 minute drive to the motorway access