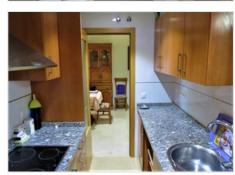

## Description

This penthouse apartment is located on the outskirts of Benissa town centre, walking distance to the shops, bars, restaurants and the historic centre and only a 15 minute drive to the Benissa coast. You approach the property by a quiet street and enter the underground parking, where this apartment has two parking places, then you take the lift up to the third floor. The apartment consists of: a long hallway containing a double bedroom with en-suite bathroom, a smaller bedroom and the house bathroom. At the end of the hallway you enter a living/dining room, off to the left is the separate kitchen which is fitted with wood effect units and granite worktops and through a door there is a utility area. Off the dining area there is a conservatory with views to the mountains. The apartment has access to a large roof terrace with views to the mountains and over the town centre.- Key points:- Built 2007- Air conditioning hot/cold in the living room and both bedrooms- Electric radiators- Double glazed windows with mosquiteras and persianas- Annual costs 554.03€- Secure parking for two cars- 15 minute drive to the coast- 15 minute drive to the town and beaches of Calpe- 17 minute drive to the town and beaches of Moraira- 4 minute drive to the motorway access