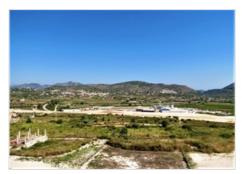

## Description

This penthouse apartment is located on the outskirts of Benissa town centre, walking distance to the shops, bars, restaurants and the historic centre and only a 15 minute drive to the Benissa coast. You approach the property by a quiet street and enter the underground parking, where this apartment has two parking places, then you take the lift up to the third floor. The apartment consists of: a long hallway containing a double bedroom with en-suite bathroom, a smaller bedroom and the house bathroom. At the end of the hallway you enter a living/dining room, off to the left is the separate kitchen which is fitted with wood effect units and granite worktops and through a door there is a utility area. Off the dining area there is a conservatory with views to the mountains. The apartment has access to a large roof terrace with views to the mountains and over the town centre.- Key points:- Built 2007- Air conditioning hot/cold in the living room and both bedrooms- Electric radiators- Double glazed windows with mosquiteras and persianas- Annual costs 554.03€- Secure parking for two cars- 15 minute drive to the coast- 15 minute drive to the town and beaches of Calpe- 17 minute drive to the town and beaches of Moraira- 4 minute drive to the motorway access