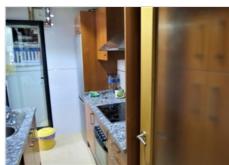

## Description

This penthouse apartment is located on the outskirts of Benissa town centre, walking distance to the shops, bars, restaurants and the historic centre and only a 15 minute drive to the Benissa coast. You approach the property by a quiet street and enter the underground parking, where this apartment has two parking places, then you take the lift up to the third floor. The apartment consists of: a long hallway containing a double bedroom with en-suite bathroom, a smaller bedroom and the house bathroom. At the end of the hallway you enter a living/dining room, off to the left is the separate kitchen which is fitted with wood effect units and granite worktops and through a door there is a utility area. Off the dining area there is a conservatory with views to the mountains. The apartment has access to a large roof terrace with views to the mountains and over the town centre.- Key points:- Built 2007- Air conditioning hot/cold in the living room and both bedrooms- Electric radiators- Double glazed windows with mosquiteras and persianas- Annual costs 554.03€- Secure parking for two cars- 15 minute drive to the coast- 15 minute drive to the town and beaches of Calpe- 17 minute drive to the town and beaches of Moraira- 4 minute drive to the motorway access