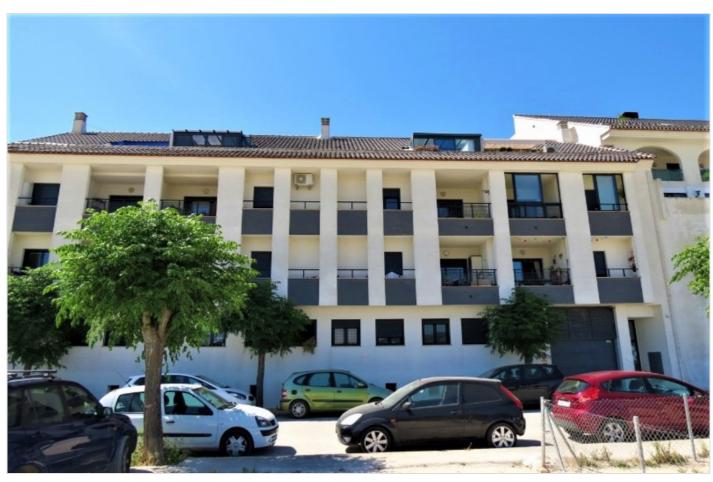

## Description

This penthouse apartment is located on the outskirts of Benissa town centre, walking distance to the shops, bars, restaurants and the historic centre and only a 15 minute drive to the Benissa coast. You approach the property by a quiet street and enter the underground parking, where this apartment has two parking places, then you take the lift up to the third floor. The apartment consists of: a long hallway containing a double bedroom with en-suite bathroom, a smaller bedroom and the house bathroom. At the end of the hallway you enter a living/dining room, off to the left is the separate kitchen which is fitted with wood effect units and granite worktops and through a door there is a utility area. Off the dining area there is a conservatory with views to the mountains. The apartment has access to a large roof terrace with views to the mountains and over the town centre.- Key points:- Built 2007- Air conditioning hot/cold in the living room and both bedrooms- Electric radiators- Double glazed windows with mosquiteras and persianas- Annual costs 554.03€- Secure parking for two cars- 15 minute drive to the coast- 15 minute drive to the town and beaches of Calpe- 17 minute drive to the town and beaches of Moraira- 4 minute drive to the motorway access