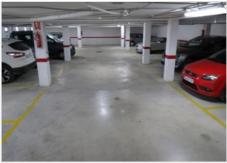

## Description

This penthouse apartment is located on the outskirts of Benissa town centre, walking distance to the shops, bars, restaurants and the historic centre and only a 15 minute drive to the Benissa coast. You approach the property by a quiet street and enter the underground parking, where this apartment has two parking places, then you take the lift up to the third floor. The apartment consists of: a long hallway containing a double bedroom with en-suite bathroom, a smaller bedroom and the house bathroom. At the end of the hallway you enter a living/dining room, off to the left is the separate kitchen which is fitted with wood effect units and granite worktops and through a door there is a utility area. Off the dining area there is a conservatory with views to the mountains. The apartment has access to a large roof terrace with views to the mountains and over the town centre.- Key points:- Built 2007- Air conditioning hot/cold in the living room and both bedrooms- Electric radiators- Double glazed windows with mosquiteras and persianas- Annual costs 554.03€- Secure parking for two cars- 15 minute drive to the coast- 15 minute drive to the town and beaches of Calpe- 17 minute drive to the town and beaches of Moraira- 4 minute drive to the motorway access