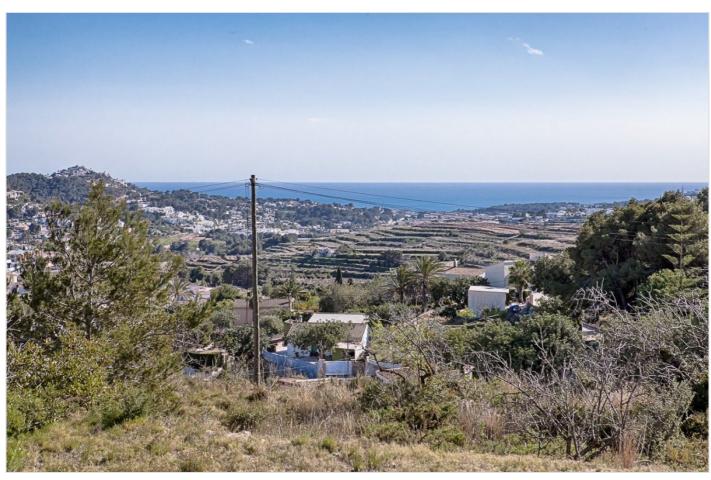

## Description

This plot is located between Moraira and Javea, perfect for building a luxury villa... There is sufficient space for horses, for example.... The plot has an area of 11,000m2 and has sea views.