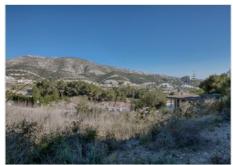

## Description

This plot is located between Moraira and Javea, perfect for building a luxury villa... There is sufficient space for horses, for example.... The plot has an area of 11,000m2 and has sea views.