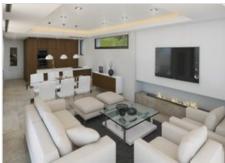

#### Description

Project for a magnificent modern villa of 796 m² construction (including terraces), on a 1,070 m² plot, situated at the rear of a Green Zone in Jávea, enjoying beautiful panoramic views over the area to the sea! This villa will be arranged on 3 floors with an internal lift and it will comprise of 4 bedrooms, 4 bathrooms, 2 guest toilets, a spacious living & dining room, an ample fully fitted kitchen including the electrical appliances, an utility room, a home cinema and a spa area with indoor swimming pool & jacuzzi. The villa will be built to the highest standard including ducted air conditioning (cold & hot), underfloor heating & cooling system, home automation system, floor-to-celing solid wooden security entrance door, alarm system, video intercom, Satellite dish for Astra TV, aluminium exterior carpentry by Cortizo with double glazed security glass & thermal insulation, mosquito nets on all tilt & turn windows, motorized fixed screen blinds, floor-to-ceiling internal doors and high ceilings on all floors. Outside the beautiful infinity auto-cleaning salt water swimming pool of 15m x 4m with multi-colour LED lights, the chill out area with barbecue and the lovely landscaped garden with LED lights and automatic irrigation system. Ample parking and electric access gate with remote control. Quiet and private location, yet close to the beach and all amenities in Jávea