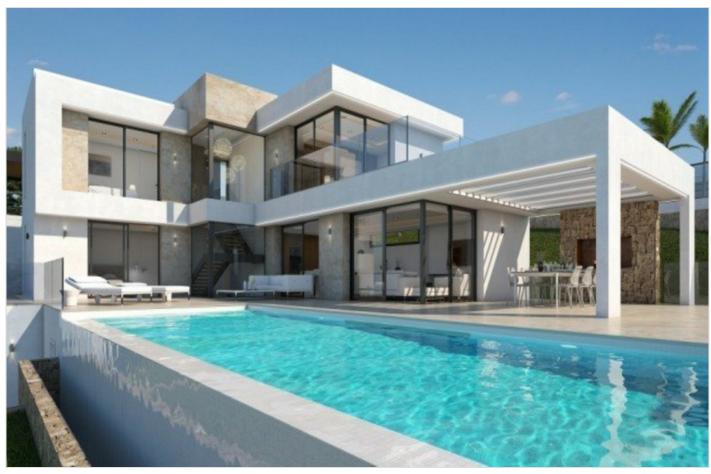

#### Description

Project for a magnificent modern villa of 796 m² construction (including terraces), on a 1,070 m² plot, situated at the rear of a Green Zone in Jávea, enjoying beautiful panoramic views over the area to the sea! This villa will be arranged on 3 floors with an internal lift and it will comprise of 4 bedrooms, 4 bathrooms, 2 guest toilets, a spacious living & dining room, an ample fully fitted kitchen including the electrical appliances, an utility room, a home cinema and a spa area with indoor swimming pool & jacuzzi. The villa will be built to the highest standard including ducted air conditioning (cold & hot), underfloor heating & cooling system, home automation system, floor-to-celing solid wooden security entrance door, alarm system, video intercom, Satellite dish for Astra TV, aluminium exterior carpentry by Cortizo with double glazed security glass & thermal insulation, mosquito nets on all tilt & turn windows, motorized fixed screen blinds, floor-to-ceiling internal doors and high ceilings on all floors. Outside the beautiful infinity auto-cleaning salt water swimming pool of 15m x 4m with multi-colour LED lights, the chill out area with barbecue and the lovely landscaped garden with LED lights and automatic irrigation system. Ample parking and electric access gate with remote control. Quiet and private location, yet close to the beach and all amenities in Jávea