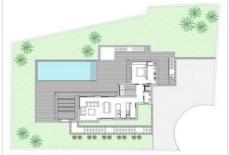

#### Description

Project for a magnificent modern villa of 796 m² construction (including terraces), on a 1,070 m² plot, situated at the rear of a Green Zone in Jávea, enjoying beautiful panoramic views over the area to the sea! This villa will be arranged on 3 floors with an internal lift and it will comprise of 4 bedrooms, 4 bathrooms, 2 guest toilets, a spacious living & dining room, an ample fully fitted kitchen including the electrical appliances, an utility room, a home cinema and a spa area with indoor swimming pool & jacuzzi. The villa will be built to the highest standard including ducted air conditioning (cold & hot), underfloor heating & cooling system, home automation system, floor-to-celing solid wooden security entrance door, alarm system, video intercom, Satellite dish for Astra TV, aluminium exterior carpentry by Cortizo with double glazed security glass & thermal insulation, mosquito nets on all tilt & turn windows, motorized fixed screen blinds, floor-to-ceiling internal doors and high ceilings on all floors. Outside the beautiful infinity auto-cleaning salt water swimming pool of 15m x 4m with multi-colour LED lights, the chill out area with barbecue and the lovely landscaped garden with LED lights and automatic irrigation system. Ample parking and electric access gate with remote control. Quiet and private location, yet close to the beach and all amenities in Jávea