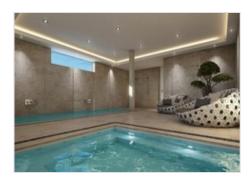

#### Description

Project for a magnificent modern villa of 796 m² construction (including terraces), on a 1,070 m² plot, situated at the rear of a Green Zone in Jávea, enjoying beautiful panoramic views over the area to the sea! This villa will be arranged on 3 floors with an internal lift and it will comprise of 4 bedrooms, 4 bathrooms, 2 guest toilets, a spacious living & dining room, an ample fully fitted kitchen including the electrical appliances, an utility room, a home cinema and a spa area with indoor swimming pool & jacuzzi. The villa will be built to the highest standard including ducted air conditioning (cold & hot), underfloor heating & cooling system, home automation system, floor-to-celing solid wooden security entrance door, alarm system, video intercom, Satellite dish for Astra TV, aluminium exterior carpentry by Cortizo with double glazed security glass & thermal insulation, mosquito nets on all tilt & turn windows, motorized fixed screen blinds, floor-to-ceiling internal doors and high ceilings on all floors. Outside the beautiful infinity auto-cleaning salt water swimming pool of 15m x 4m with multi-colour LED lights, the chill out area with barbecue and the lovely landscaped garden with LED lights and automatic irrigation system. Ample parking and electric access gate with remote control. Quiet and private location, yet close to the beach and all amenities in Jávea