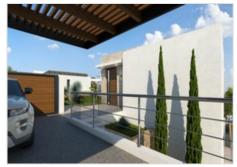

#### Description

Project for a magnificent modern villa of 796 m² construction (including terraces), on a 1,070 m² plot, situated at the rear of a Green Zone in Jávea, enjoying beautiful panoramic views over the area to the sea! This villa will be arranged on 3 floors with an internal lift and it will comprise of 4 bedrooms, 4 bathrooms, 2 guest toilets, a spacious living & dining room, an ample fully fitted kitchen including the electrical appliances, an utility room, a home cinema and a spa area with indoor swimming pool & jacuzzi. The villa will be built to the highest standard including ducted air conditioning (cold & hot), underfloor heating & cooling system, home automation system, floor-to-celing solid wooden security entrance door, alarm system, video intercom, Satellite dish for Astra TV, aluminium exterior carpentry by Cortizo with double glazed security glass & thermal insulation, mosquito nets on all tilt & turn windows, motorized fixed screen blinds, floor-to-ceiling internal doors and high ceilings on all floors. Outside the beautiful infinity auto-cleaning salt water swimming pool of 15m x 4m with multi-colour LED lights, the chill out area with barbecue and the lovely landscaped garden with LED lights and automatic irrigation system. Ample parking and electric access gate with remote control. Quiet and private location, yet close to the beach and all amenities in Jávea