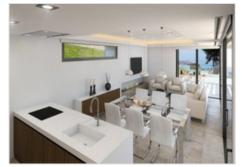

#### Description

Project for a magnificent modern villa of 796 m² construction (including terraces), on a 1,070 m² plot, situated at the rear of a Green Zone in Jávea, enjoying beautiful panoramic views over the area to the sea! This villa will be arranged on 3 floors with an internal lift and it will comprise of 4 bedrooms, 4 bathrooms, 2 guest toilets, a spacious living & dining room, an ample fully fitted kitchen including the electrical appliances, an utility room, a home cinema and a spa area with indoor swimming pool & jacuzzi. The villa will be built to the highest standard including ducted air conditioning (cold & hot), underfloor heating & cooling system, home automation system, floor-to-celing solid wooden security entrance door, alarm system, video intercom, Satellite dish for Astra TV, aluminium exterior carpentry by Cortizo with double glazed security glass & thermal insulation, mosquito nets on all tilt & turn windows, motorized fixed screen blinds, floor-to-ceiling internal doors and high ceilings on all floors. Outside the beautiful infinity auto-cleaning salt water swimming pool of 15m x 4m with multi-colour LED lights, the chill out area with barbecue and the lovely landscaped garden with LED lights and automatic irrigation system. Ample parking and electric access gate with remote control. Quiet and private location, yet close to the beach and all amenities in Jávea