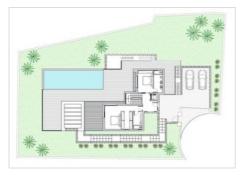

#### Description

Project for a magnificent modern villa of 796 m² construction (including terraces), on a 1,070 m² plot, situated at the rear of a Green Zone in Jávea, enjoying beautiful panoramic views over the area to the sea! This villa will be arranged on 3 floors with an internal lift and it will comprise of 4 bedrooms, 4 bathrooms, 2 guest toilets, a spacious living & dining room, an ample fully fitted kitchen including the electrical appliances, an utility room, a home cinema and a spa area with indoor swimming pool & jacuzzi. The villa will be built to the highest standard including ducted air conditioning (cold & hot), underfloor heating & cooling system, home automation system, floor-to-celing solid wooden security entrance door, alarm system, video intercom, Satellite dish for Astra TV, aluminium exterior carpentry by Cortizo with double glazed security glass & thermal insulation, mosquito nets on all tilt & turn windows, motorized fixed screen blinds, floor-to-ceiling internal doors and high ceilings on all floors. Outside the beautiful infinity auto-cleaning salt water swimming pool of 15m x 4m with multi-colour LED lights, the chill out area with barbecue and the lovely landscaped garden with LED lights and automatic irrigation system. Ample parking and electric access gate with remote control. Quiet and private location, yet close to the beach and all amenities in Jávea