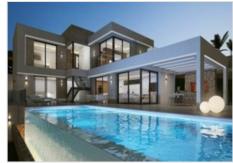

#### Description

Project for a magnificent modern villa of 796 m² construction (including terraces), on a 1,070 m² plot, situated at the rear of a Green Zone in Jávea, enjoying beautiful panoramic views over the area to the sea! This villa will be arranged on 3 floors with an internal lift and it will comprise of 4 bedrooms, 4 bathrooms, 2 guest toilets, a spacious living & dining room, an ample fully fitted kitchen including the electrical appliances, an utility room, a home cinema and a spa area with indoor swimming pool & jacuzzi. The villa will be built to the highest standard including ducted air conditioning (cold & hot), underfloor heating & cooling system, home automation system, floor-to-celing solid wooden security entrance door, alarm system, video intercom, Satellite dish for Astra TV, aluminium exterior carpentry by Cortizo with double glazed security glass & thermal insulation, mosquito nets on all tilt & turn windows, motorized fixed screen blinds, floor-to-ceiling internal doors and high ceilings on all floors. Outside the beautiful infinity auto-cleaning salt water swimming pool of 15m x 4m with multi-colour LED lights, the chill out area with barbecue and the lovely landscaped garden with LED lights and automatic irrigation system. Ample parking and electric access gate with remote control. Quiet and private location, yet close to the beach and all amenities in Jávea