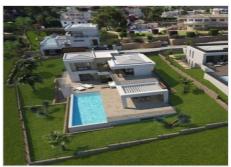

#### Description

Project for a magnificent modern villa of 796 m² construction (including terraces), on a 1,070 m² plot, situated at the rear of a Green Zone in Jávea, enjoying beautiful panoramic views over the area to the sea! This villa will be arranged on 3 floors with an internal lift and it will comprise of 4 bedrooms, 4 bathrooms, 2 guest toilets, a spacious living & dining room, an ample fully fitted kitchen including the electrical appliances, an utility room, a home cinema and a spa area with indoor swimming pool & jacuzzi. The villa will be built to the highest standard including ducted air conditioning (cold & hot), underfloor heating & cooling system, home automation system, floor-to-celing solid wooden security entrance door, alarm system, video intercom, Satellite dish for Astra TV, aluminium exterior carpentry by Cortizo with double glazed security glass & thermal insulation, mosquito nets on all tilt & turn windows, motorized fixed screen blinds, floor-to-ceiling internal doors and high ceilings on all floors. Outside the beautiful infinity auto-cleaning salt water swimming pool of 15m x 4m with multi-colour LED lights, the chill out area with barbecue and the lovely landscaped garden with LED lights and automatic irrigation system. Ample parking and electric access gate with remote control. Quiet and private location, yet close to the beach and all amenities in Jávea