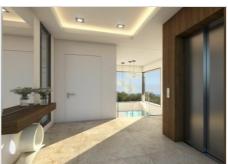

#### Description

Project for a magnificent modern villa of 796 m² construction (including terraces), on a 1,070 m² plot, situated at the rear of a Green Zone in Jávea, enjoying beautiful panoramic views over the area to the sea! This villa will be arranged on 3 floors with an internal lift and it will comprise of 4 bedrooms, 4 bathrooms, 2 guest toilets, a spacious living & dining room, an ample fully fitted kitchen including the electrical appliances, an utility room, a home cinema and a spa area with indoor swimming pool & jacuzzi. The villa will be built to the highest standard including ducted air conditioning (cold & hot), underfloor heating & cooling system, home automation system, floor-to-celing solid wooden security entrance door, alarm system, video intercom, Satellite dish for Astra TV, aluminium exterior carpentry by Cortizo with double glazed security glass & thermal insulation, mosquito nets on all tilt & turn windows, motorized fixed screen blinds, floor-to-ceiling internal doors and high ceilings on all floors. Outside the beautiful infinity auto-cleaning salt water swimming pool of 15m x 4m with multi-colour LED lights, the chill out area with barbecue and the lovely landscaped garden with LED lights and automatic irrigation system. Ample parking and electric access gate with remote control. Quiet and private location, yet close to the beach and all amenities in Jávea