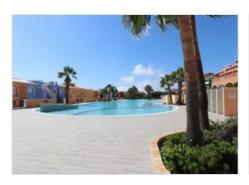

## Description

Fantastic apartment in Cumbre del Sol with magnificent panoramic sea views. Apartment with two double bedrooms fully furnished with a complete bathroom, open kitchen with breakfast bar, living room with open views to the sea, the apartment consists of large balcony and a private upper terrace with fantastic sea views, large communal pool, common areas y A / C cold heat.