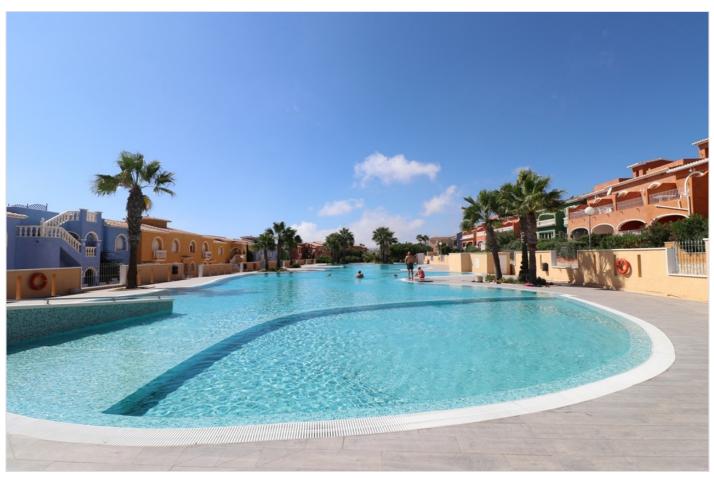

Build 69 m² Plot 0 m<sup>2</sup> Pool Yes

© 0034 666 271 461

## Description

Fantastic apartment in Cumbre del Sol with magnificent panoramic sea views. Apartment with two double bedrooms fully furnished with a complete bathroom, open kitchen with breakfast bar, living room with open views to the sea, the apartment consists of large balcony and a private upper terrace with fantastic sea views, large communal pool, common areas y A / C cold heat.