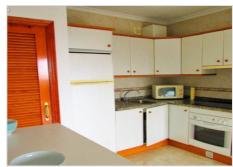

## Description

Fantastic apartment in Cumbre del Sol with magnificent panoramic sea views. Apartment with two double bedrooms fully furnished with a complete bathroom, open kitchen with breakfast bar, living room with open views to the sea, the apartment consists of large balcony and a private upper terrace with fantastic sea views, large communal pool, common areas y A / C cold heat.