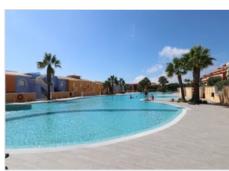

## Description

Fantastic apartment in Cumbre del Sol with magnificent panoramic sea views. Apartment with two double bedrooms fully furnished with a complete bathroom, open kitchen with breakfast bar, living room with open views to the sea, the apartment consists of large balcony and a private upper terrace with fantastic sea views, large communal pool, common areas y A / C cold heat.