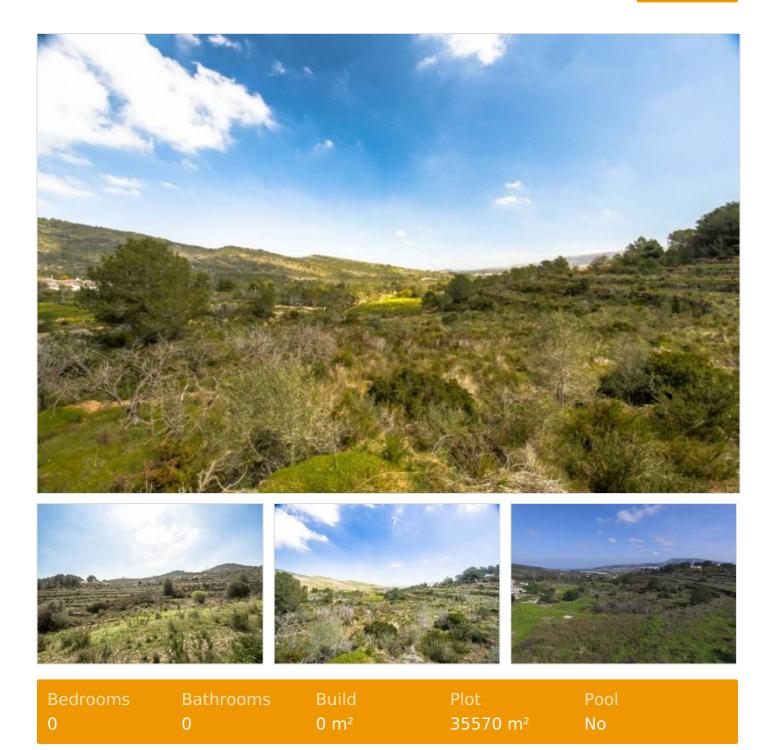

#### Description

Large plot located between Teulada and Benitachell. . . The plot is oriented east and is located 6 km from the sea and 2 km from the center of Javea. A unique price for this large plot with good access road. . . Your own valley with lots of privacy and stunning views. . . For the design and the future construction of a new villa, we are happy to assist you..