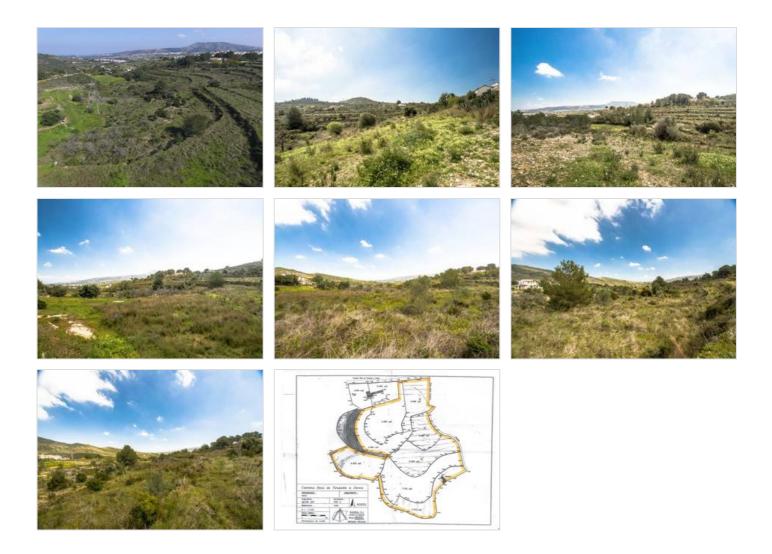

#### Description

Large plot located between Teulada and Benitachell. . . The plot is oriented east and is located 6 km from the sea and 2 km from the center of Javea. A unique price for this large plot with good access road. . . Your own valley with lots of privacy and stunning views. . . For the design and the future construction of a new villa, we are happy to assist you..