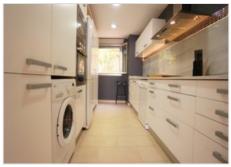

Head over to the dining area if you want to have a meal or a drink while still enjoying the great natural light and tropical breezes as exposed by the wide glazed openings. And the kitchen is fully equipped and well organized with lots of storage space, counter space and laundry provisions which can accommodate the needs of everyone.